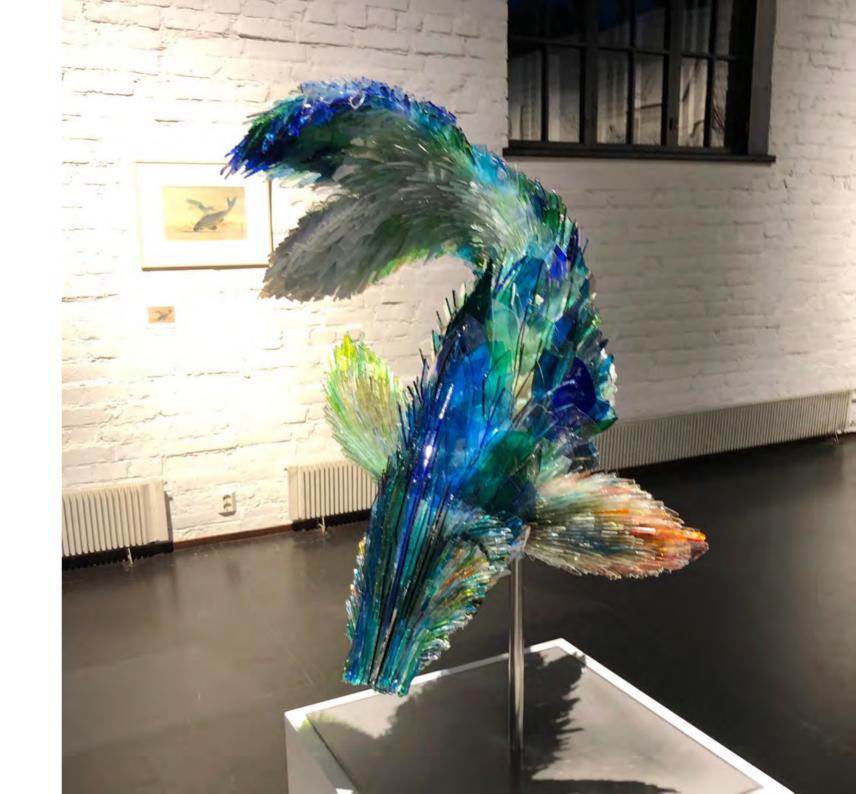

03

Carp and Iris after Katsushika Hokusai

Ensemble of I carp sculpture and I print 2023

Carp sculpture | glass on metal framework  $H \times L \times W$  |  $60 \times 85 \times 45$  cm

Inkjet print on paper Image  $\mid$  H x W  $\mid$  23,5 x 29,4 cm Sheet  $\mid$  H x W  $\mid$  43,5 x 49,4 cm

03

Carp and Iris after Katsushika Hokusai

Ensemble of I carp sculpture and I print 2023

Carp sculpture  $\mid$  glass on metal framework  $H \times L \times W \mid 60 \times 85 \times 45 \text{ cm}$ 

Inkjet print on paper Image  $\mid$  H x W  $\mid$  23,5 x 29,4 cm Sheet  $\mid$  H x W  $\mid$  43,5 x 49,4 cm