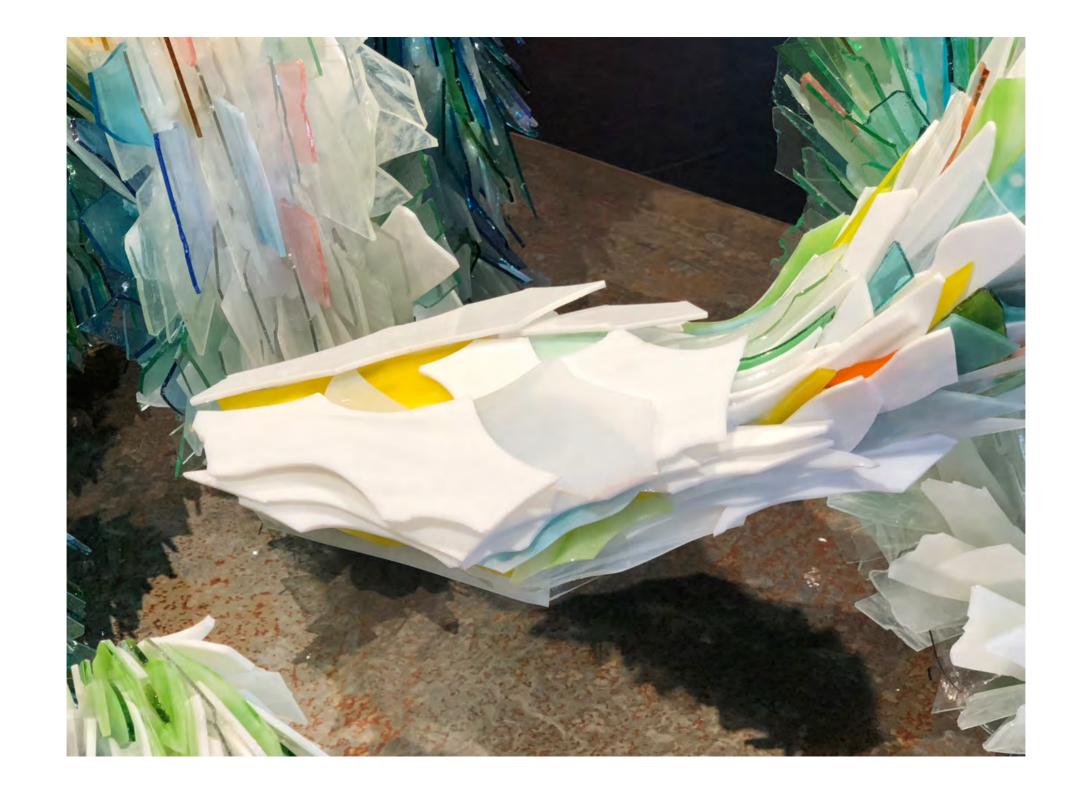

01

Snake after Albertus Seba

Ensemble of I snake sculpture and I print 2023

Snake sculpture | glass on metal framework  $H \times L \times W$  | 90 × 150 × 100 cm

Inkjet print on paper
Image |  $H \times W$  |  $48.5 \times 63.5$  cm
Sheet |  $H \times W$  |  $69.7 \times 84.8$  cm

01

Snake after Albertus Seba

Ensemble of I snake sculpture and I print 2023

Snake sculpture | glass on metal framework  $H \times L \times W$  |  $90 \times 150 \times 100$  cm

Inkjet print on paper Image |  $H \times W$  | 48,5 × 63,5 cm Sheet |  $H \times W$  | 69,7 × 84,8 cm