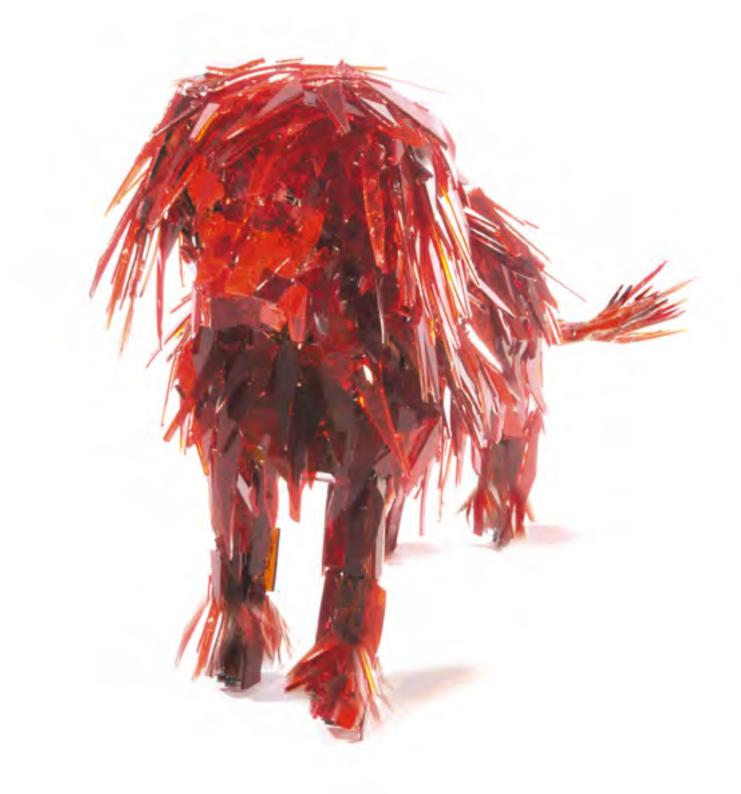

Ensemble of 2 dog sculptures, I pair of men's shoes and 2 prints 2003

Saluki dog sculpture | glass on metal framework  $H \times L \times W$  |  $120 \times 130 \times 50$  cm

Lion dog sculpture | glass on metal framework  $H \times L \times W$  |  $60 \times 45 \times 25$  cm

Lion dog sculpture | glass on metal framework  $H \times L \times W$  |  $60 \times 45 \times 25$  cm

Pair of men's shoes | glass on wire mesh  $H \times L \times W \mid 10 \times 30 \times 15$  cm | one shoe