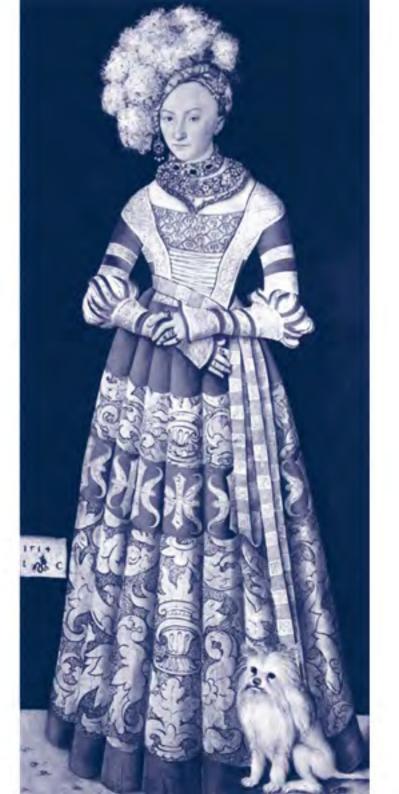

# 2 inkjet prints on paper

Print-1 | full view | frame |  $H \times W$  |  $135 \times 125$  cm Print-2 | detail view | frame |  $H \times W$  | 46,5 x 54 cm

07

Duke Henry the Pious of Saxony and his Wife Catherine of Mecklenburg after Lucas Cranach the Elder

07

Duke Henry the Pious of Saxony and his Wife Catherine of Mecklenburg after Lucas Cranach the Elder

Ensemble of 2 dog sculptures, I pair of men's shoes and 2 prints 2003

Saluki dog sculpture | glass on metal framework  $H \times L \times W$  |  $120 \times 130 \times 50$  cm