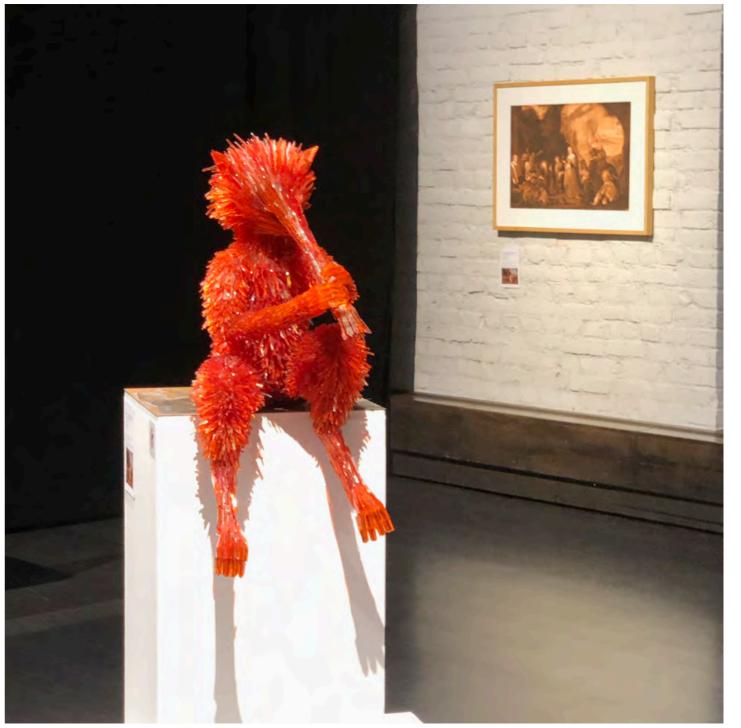

# lorch+seidel contemporary

Konstanzer Str. 9 | T + 49 (0)30 978 939 35 | info@lorch-seidel.de D-10707 Berlin | M + 49 (0)176 235 265 65 | www.lorch-seidel.de Polish artist Marta Klonowska (born 1964) crowns this year's exhibition season with an arresting flourish. Using shards of broken glass, Klonowska creates animal sculptures inspired by old paintings and drawings. The exhibition presents the artist's sculptures alongside her original sketches and illustrations of her complex work stages. In her colourful menagerie, two-dimensional animals and mythical creatures break out of their frames and enter the three-dimensional world with vivid clarity. Her technically challenging sculptures are a stunning feat of both creativity and craftsmanship. Working with intense precision, Klonowska convincingly evokes each animal's natural posture and body movements, while also capturing the mood of the original painting or drawing, whether in the quizzical gaze of a dog coaxing its owner to play, in the arched torso of a demon taking flight, or in the trajectory of a fish changing direction with a flick of its tail. *The Finnish Glass Museum* 

Inkjet print on paper
Image | H x W | 35 x 29 cm
Frame | H x W | 41 x 35 cm

Demon after Giotto di Bondone

Ensemble of 1 demon sculpture and 2 prints 2018

Demon sculpture | glass on metal framework H x L x W | 105 x 120 x 100 cm

2 inkjet prints on paper Print-I | full view | frame |  $H \times W$  |  $135 \times 125$  cm Print-2 | detail view | frame |  $H \times W$  |  $46,5 \times 54$  cm

Demon after Giotto di Bondone

Ensemble of 1 demon sculpture and 2 prints 2018

Demon sculpture | glass on metal framework H x L x W | 105 x 120 x 100 cm

# 2 inkjet prints on paper

Print-I | full view | frame |  $H \times W$  |  $I35 \times I25$  cm Print-2 | detail view | frame |  $H \times W$  |  $46.5 \times 54$  cm

06

Demon after Giotto di Bondone

Ensemble of 1 demon sculpture and 2 prints 2018

Demon sculpture | glass on metal framework  $H \times L \times W$  |  $105 \times 120 \times 100$  cm

# 2 inkjet prints on paper

Print-1 | full view | frame |  $H \times W$  |  $135 \times 125$  cm Print-2 | detail view | frame |  $H \times W$  | 46,5 x 54 cm

07

Duke Henry the Pious of Saxony and his Wife Catherine of Mecklenburg after Lucas Cranach the Elder