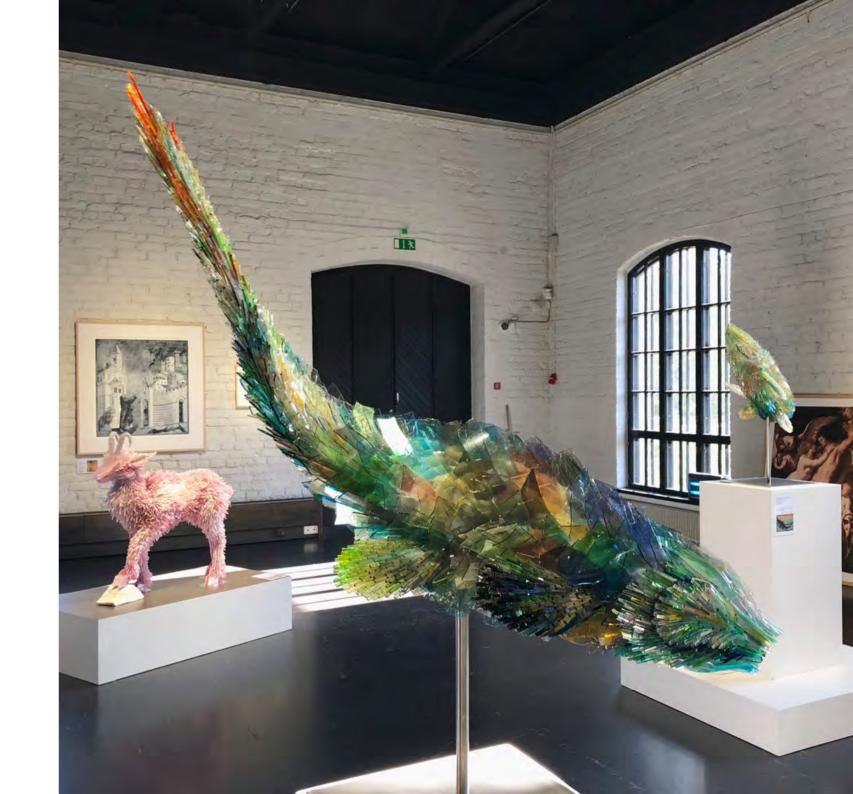

Inkjet print on paper
Image | H x W | 35 x 29 cm
Frame | H x W | 41 x 35 cm

Demon after Giotto di Bondone

Ensemble of 1 demon sculpture and 2 prints 2018

Demon sculpture | glass on metal framework H x L x W | 105 x 120 x 100 cm

2 inkjet prints on paper Print-I | full view | frame |  $H \times W$  |  $135 \times 125$  cm Print-2 | detail view | frame |  $H \times W$  |  $46,5 \times 54$  cm

Demon after Giotto di Bondone

Ensemble of 1 demon sculpture and 2 prints 2018

Demon sculpture | glass on metal framework H x L x W | 105 x 120 x 100 cm

# 2 inkjet prints on paper

Print-I | full view | frame |  $H \times W$  |  $I35 \times I25$  cm Print-2 | detail view | frame |  $H \times W$  |  $46.5 \times 54$  cm

06

Demon after Giotto di Bondone

Ensemble of 1 demon sculpture and 2 prints 2018

Demon sculpture | glass on metal framework  $H \times L \times W$  |  $105 \times 120 \times 100$  cm

# 2 inkjet prints on paper

Print-1 | full view | frame |  $H \times W$  |  $135 \times 125$  cm Print-2 | detail view | frame |  $H \times W$  | 46,5 x 54 cm

07

Duke Henry the Pious of Saxony and his Wife Catherine of Mecklenburg after Lucas Cranach the Elder