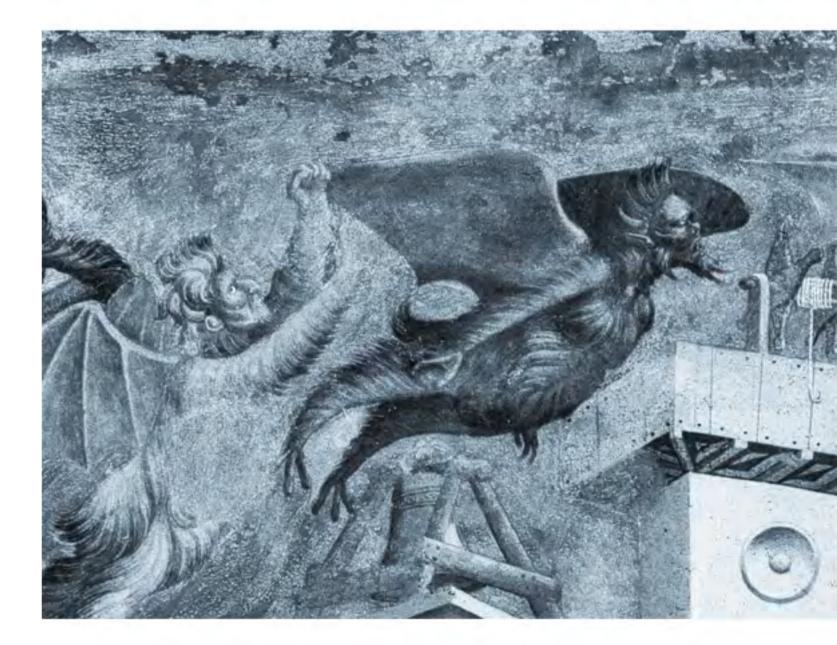

Inkjet print on paper
Image | H x W | 35 x 29 cm
Frame | H x W | 41 x 35 cm

Demon after Giotto di Bondone

Ensemble of 1 demon sculpture and 2 prints 2018

Demon sculpture | glass on metal framework H x L x W | 105 x 120 x 100 cm

2 inkjet prints on paper Print-I | full view | frame |  $H \times W$  |  $135 \times 125$  cm Print-2 | detail view | frame |  $H \times W$  |  $46,5 \times 54$  cm

Demon after Giotto di Bondone

Ensemble of 1 demon sculpture and 2 prints 2018

Demon sculpture | glass on metal framework H x L x W | 105 x 120 x 100 cm

# 2 inkjet prints on paper

Print-I | full view | frame |  $H \times W$  |  $I35 \times I25$  cm Print-2 | detail view | frame |  $H \times W$  |  $46.5 \times 54$  cm

06

Demon after Giotto di Bondone

Ensemble of 1 demon sculpture and 2 prints 2018

Demon sculpture | glass on metal framework  $H \times L \times W$  |  $105 \times 120 \times 100$  cm

# 2 inkjet prints on paper

Print-1 | full view | frame |  $H \times W$  |  $135 \times 125$  cm Print-2 | detail view | frame |  $H \times W$  | 46,5 x 54 cm

07

Duke Henry the Pious of Saxony and his Wife Catherine of Mecklenburg after Lucas Cranach the Elder