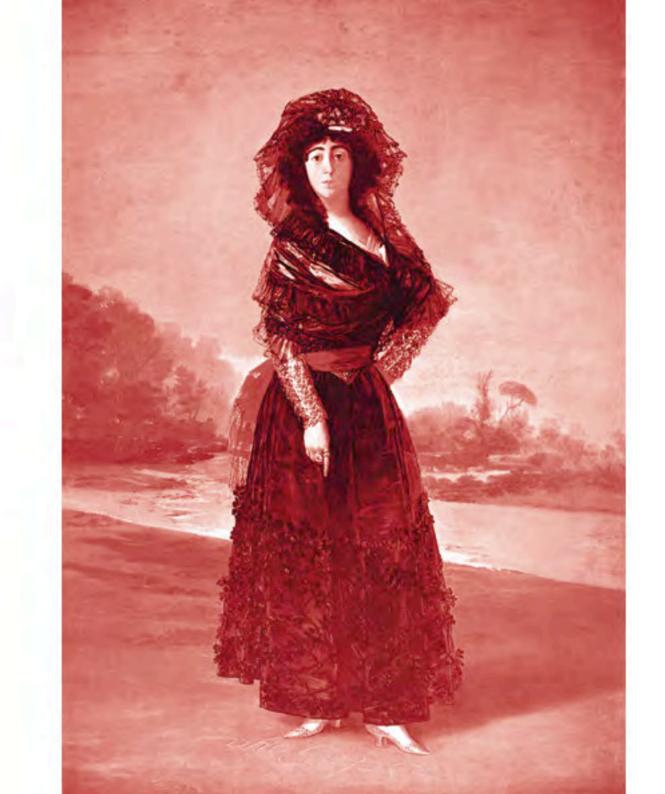

11

The Duchess of Alba (White) after Francisco de Goya

Ensemble of I dog sculpture and I print 2003

Dog sculpture | glass on metal frame work  $H \times L \times W$  |  $38 \times 44 \times 25$  cm

Inkjet print on paper  $\mid$  actually at lorch+seidel in Berlin Image  $\mid$  H  $\times$  W  $\mid$  29  $\times$  19,5 cm Frame  $\mid$  H  $\times$  W  $\mid$  49  $\times$  39,5 cm