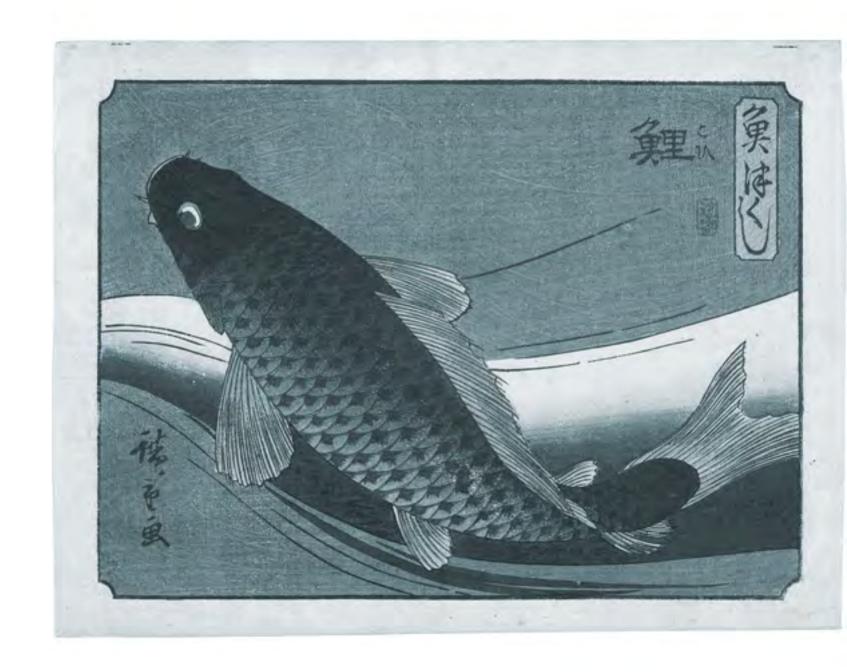

03

Carp and Iris after Katsushika Hokusai

Ensemble of I carp sculpture and I print 2023

Carp sculpture | glass on metal framework  $H \times L \times W$  |  $60 \times 85 \times 45$  cm

Inkjet print on paper Image  $\mid$  H x W  $\mid$  23,5 x 29,4 cm Sheet  $\mid$  H x W  $\mid$  43,5 x 49,4 cm

03

Carp and Iris after Katsushika Hokusai

Ensemble of I carp sculpture and I print 2023

Carp sculpture  $\mid$  glass on metal framework  $H \times L \times W \mid 60 \times 85 \times 45 \text{ cm}$ 

Inkjet print on paper Image  $\mid$  H x W  $\mid$  23,5 x 29,4 cm Sheet  $\mid$  H x W  $\mid$  43,5 x 49,4 cm