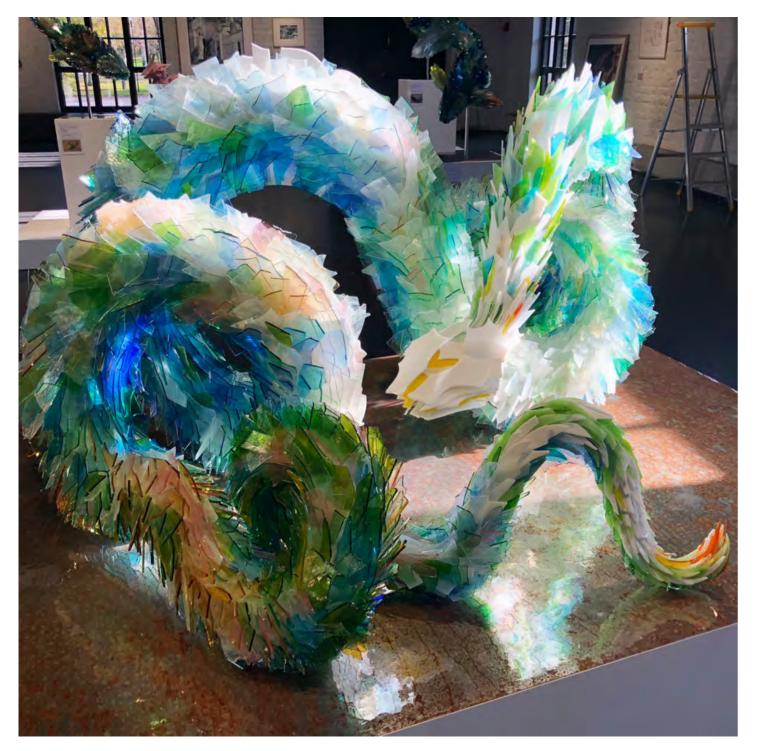

01

Snake after Albertus Seba

Ensemble of I snake sculpture and I print 2023

Snake sculpture | glass on metal framework  $H \times L \times W$  | 90 × 150 × 100 cm

Inkjet print on paper
Image |  $H \times W$  |  $48.5 \times 63.5$  cm
Sheet |  $H \times W$  |  $69.7 \times 84.8$  cm

01

Snake after Albertus Seba

Ensemble of I snake sculpture and I print 2023

Snake sculpture | glass on metal framework  $H \times L \times W$  |  $90 \times 150 \times 100$  cm

Inkjet print on paper Image |  $H \times W$  | 48,5 × 63,5 cm Sheet |  $H \times W$  | 69,7 × 84,8 cm