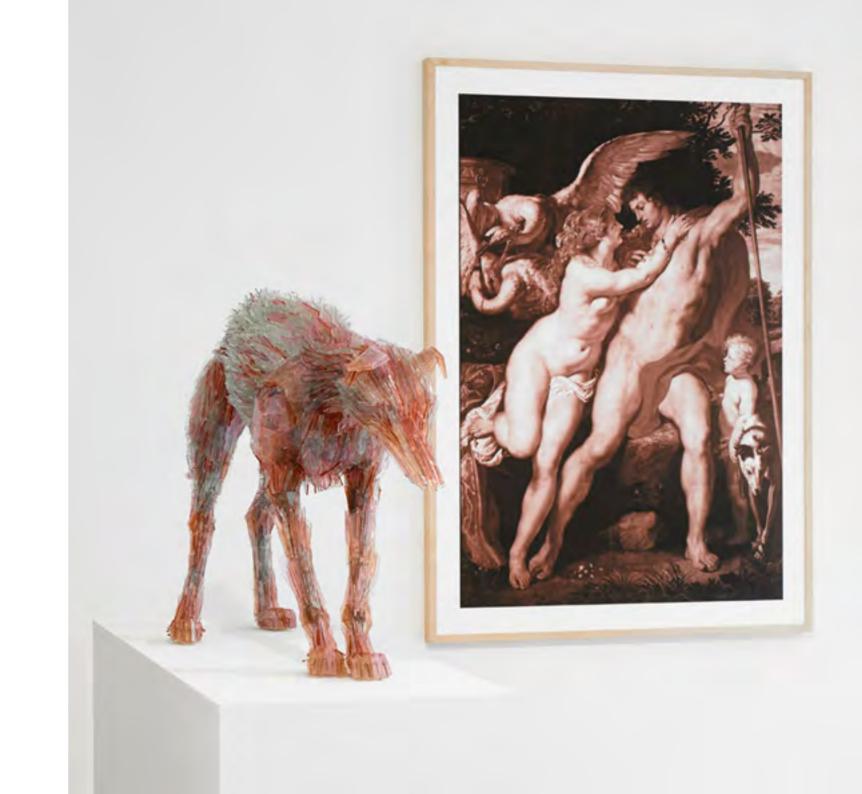

Inkjet print on paper
Image |  $H \times W$  |  $52 \times 80$  cm
Frame |  $H \times W$  |  $76 \times 102$  cm

Venus and Adonis after Peter Paul Rubens

Ensemble of I dog sculpture and I print 2008

Greyhound sculpture | glass on metal frame work  $H \times L \times W$  |  $68 \times 120 \times 30$  cm