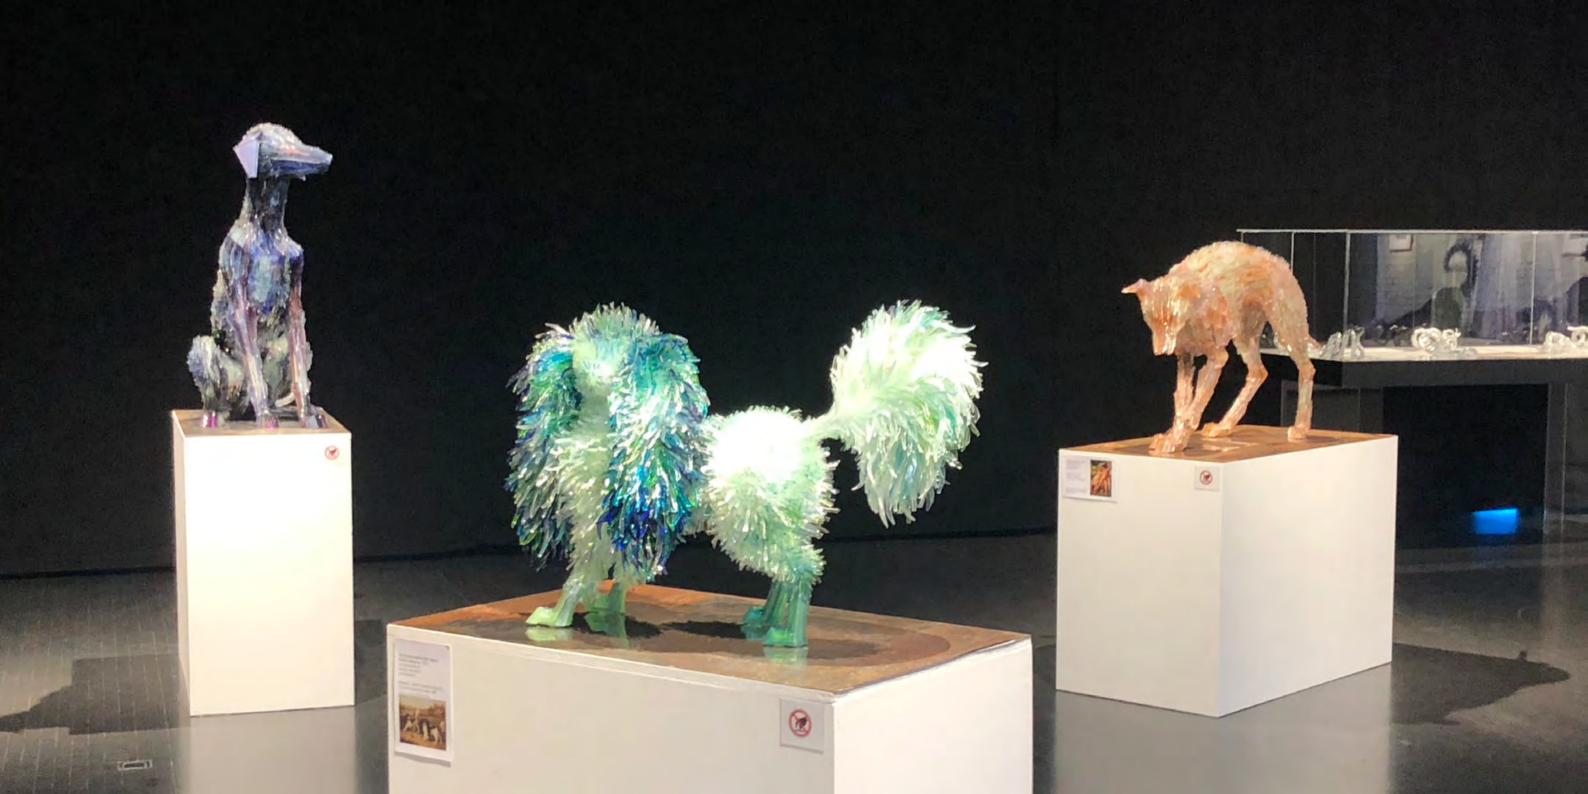

# lorch+seidel contemporary

Konstanzer Str. 9 | T + 49 (0)30 978 939 35 | info@lorch-seidel.de D-10707 Berlin | M + 49 (0)176 235 265 65 | www.lorch-seidel.de Polish artist Marta Klonowska (born 1964) crowns this year's exhibition season with an arresting flourish. Using shards of broken glass, Klonowska creates animal sculptures inspired by old paintings and drawings. The exhibition presents the artist's sculptures alongside her original sketches and illustrations of her complex work stages. In her colourful menagerie, two-dimensional animals and mythical creatures break out of their frames and enter the three-dimensional world with vivid clarity. Her technically challenging sculptures are a stunning feat of both creativity and craftsmanship. Working with intense precision, Klonowska convincingly evokes each animal's natural posture and body movements, while also capturing the mood of the original painting or drawing, whether in the quizzical gaze of a dog coaxing its owner to play, in the arched torso of a demon taking flight, or in the trajectory of a fish changing direction with a flick of its tail. *The Finnish Glass Museum* 