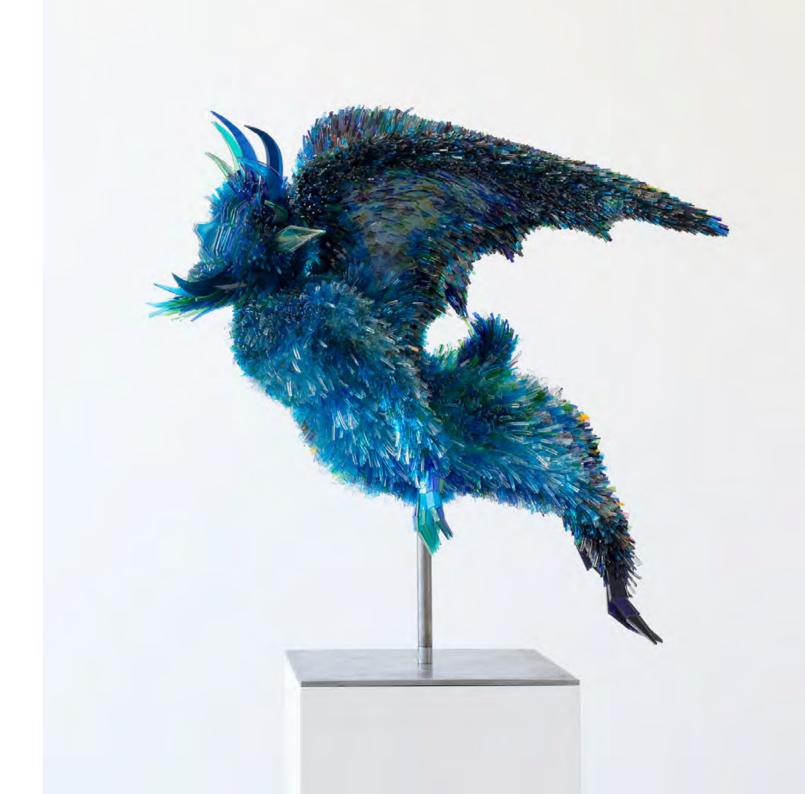

Inkjet print on paper
Image | H x W | 35 x 29 cm
Frame | H x W | 41 x 35 cm

Demon after Giotto di Bondone

Ensemble of 1 demon sculpture and 2 prints 2018

Demon sculpture | glass on metal framework H x L x W | 105 x 120 x 100 cm

2 inkjet prints on paper Print-I | full view | frame |  $H \times W$  |  $135 \times 125$  cm Print-2 | detail view | frame |  $H \times W$  |  $46,5 \times 54$  cm

Demon after Giotto di Bondone

Ensemble of 1 demon sculpture and 2 prints 2018

Demon sculpture | glass on metal framework H x L x W | 105 x 120 x 100 cm

# 2 inkjet prints on paper

Print-I | full view | frame |  $H \times W$  |  $I35 \times I25$  cm Print-2 | detail view | frame |  $H \times W$  |  $46.5 \times 54$  cm

06

Demon after Giotto di Bondone

Ensemble of 1 demon sculpture and 2 prints 2018

Demon sculpture | glass on metal framework  $H \times L \times W$  |  $105 \times 120 \times 100$  cm

# 2 inkjet prints on paper

Print-1 | full view | frame |  $H \times W$  |  $135 \times 125$  cm Print-2 | detail view | frame |  $H \times W$  | 46,5 x 54 cm

07

Duke Henry the Pious of Saxony and his Wife Catherine of Mecklenburg after Lucas Cranach the Elder