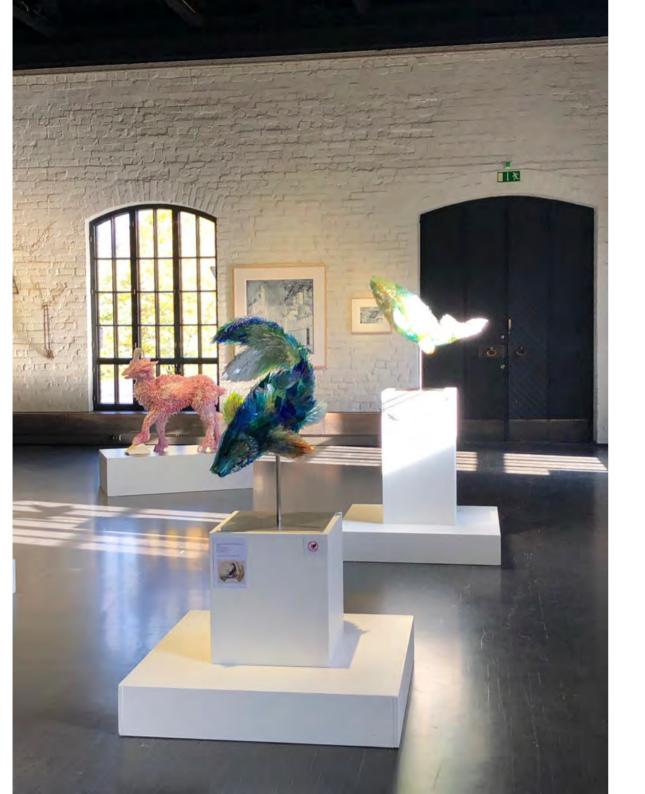

02

Three Carp after Utagawa Hiroshige

Ensemble of I carp sculpture and I print 2023

Carp sculpture | glass on metal framework H x L x W | 60 x 110 x 45 cm

Inkjet print on paper Image  $\mid$  H x W  $\mid$  24,5 x 37,4 cm Sheet  $\mid$  H x W  $\mid$  44,3 x 57,4 cm

02

Three Carp after Utagawa Hiroshige

Ensemble of I carp sculpture and I print 2023

Carp sculpture  $\mid$  glass on metal framework  $H \times L \times W \mid 60 \times 110 \times 45 \text{ cm}$ 

Inkjet print on paper Image  $\mid$  H x W  $\mid$  24,5 x 37,4 cm Sheet  $\mid$  H x W  $\mid$  44,3 x 57,4 cm

03

Carp and Iris after Katsushika Hokusai

Ensemble of I carp sculpture and I print 2023

Carp sculpture | glass on metal framework  $H \times L \times W$  |  $60 \times 85 \times 45$  cm

Inkjet print on paper Image  $\mid$  H x W  $\mid$  23,5 x 29,4 cm Sheet  $\mid$  H x W  $\mid$  43,5 x 49,4 cm

03

Carp and Iris after Katsushika Hokusai

Ensemble of I carp sculpture and I print 2023

Carp sculpture  $\mid$  glass on metal framework  $H \times L \times W \mid 60 \times 85 \times 45 \text{ cm}$ 

Inkjet print on paper Image  $\mid$  H x W  $\mid$  23,5 x 29,4 cm Sheet  $\mid$  H x W  $\mid$  43,5 x 49,4 cm