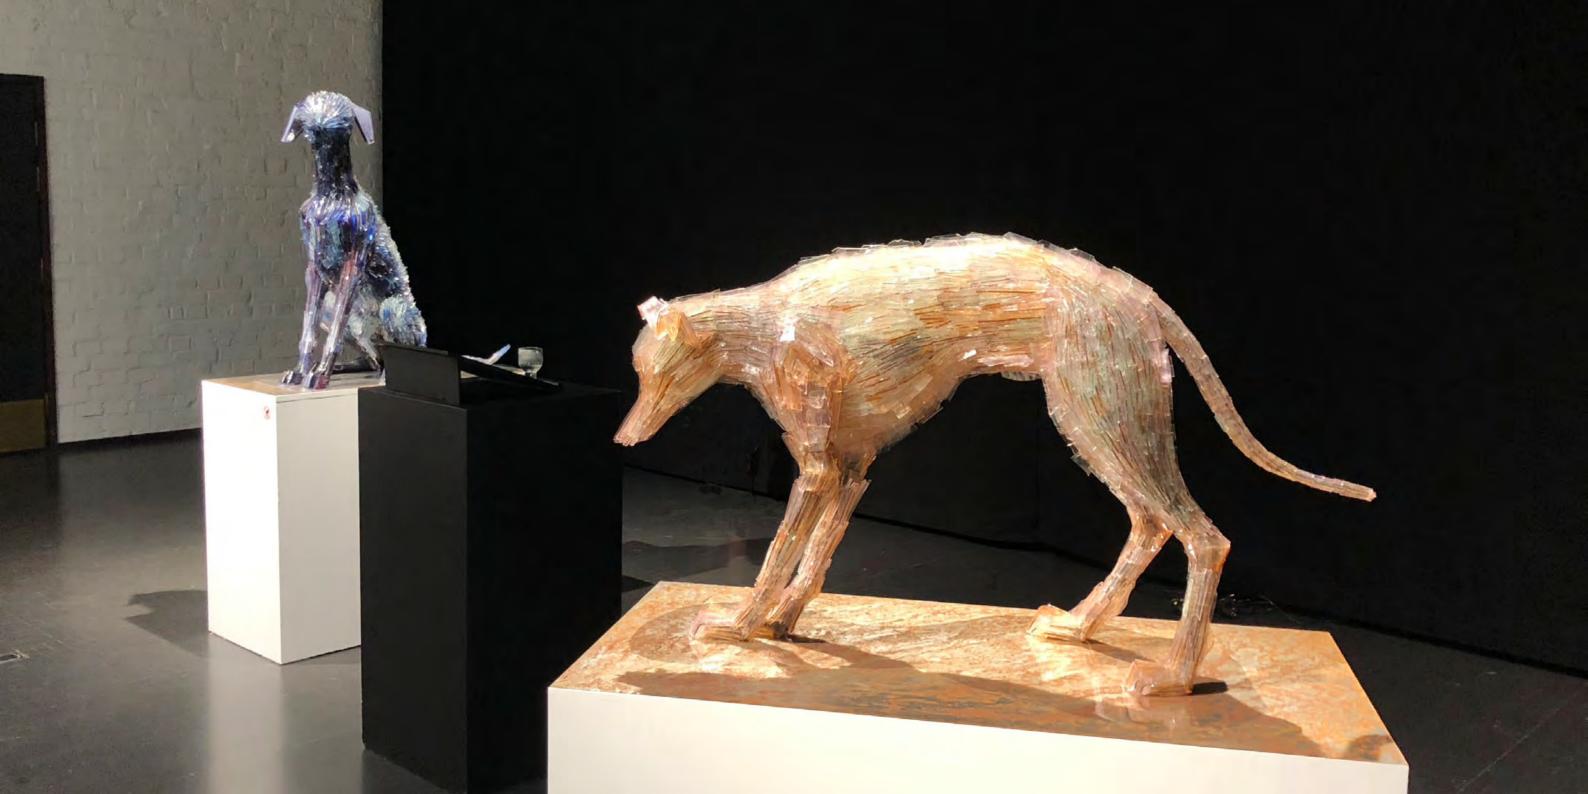

# 2 inkjet prints on paper

Print-1 | full view | frame |  $H \times W$  |  $135 \times 125$  cm Print-2 | detail view | frame |  $H \times W$  | 46,5 x 54 cm

07

Duke Henry the Pious of Saxony and his Wife Catherine of Mecklenburg after Lucas Cranach the Elder

Ensemble of 2 dog sculptures, I pair of men's shoes and 2 prints 2003

Saluki dog sculpture | glass on metal framework  $H \times L \times W$  |  $120 \times 130 \times 50$  cm

Lion dog sculpture | glass on metal framework  $H \times L \times W$  |  $60 \times 45 \times 25$  cm

07

Duke Henry the Pious of Saxony and his Wife Catherine of Mecklenburg after Lucas Cranach the Elder

Ensemble of 2 dog sculptures, I pair of men's shoes and 2 prints 2003

Saluki dog sculpture | glass on metal framework  $H \times L \times W$  |  $120 \times 130 \times 50$  cm

Lion dog sculpture | glass on metal framework  $H \times L \times W$  |  $60 \times 45 \times 25$  cm

Pair of men's shoes | glass on wire mesh  $H \times L \times W \mid 10 \times 30 \times 15$  cm | one shoe