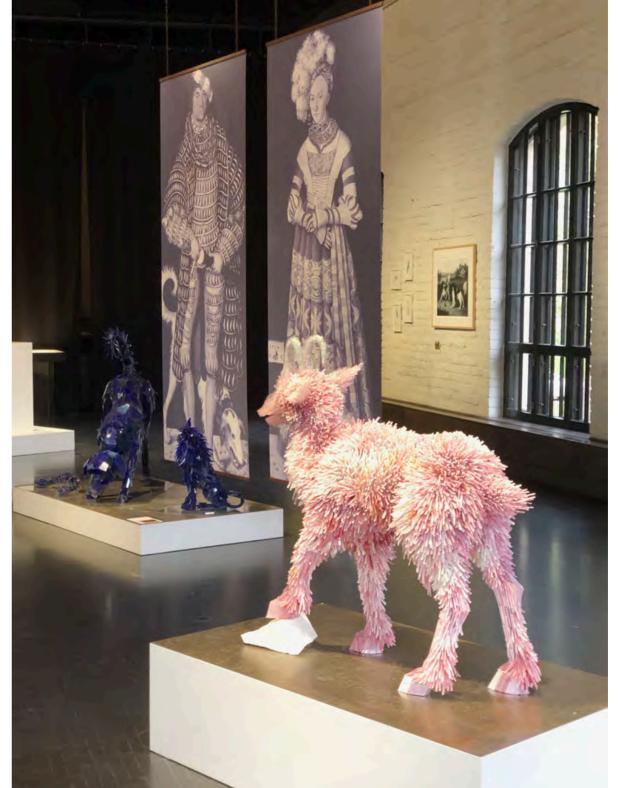

# 2 inkjet prints on paper

Print-1 | full view | frame |  $H \times W$  |  $135 \times 125$  cm Print-2 | detail view | frame |  $H \times W$  | 46,5 x 54 cm

07

Duke Henry the Pious of Saxony and his Wife Catherine of Mecklenburg after Lucas Cranach the Elder

Ensemble of 2 dog sculptures, I pair of men's shoes and 2 prints 2003

Saluki dog sculpture | glass on metal framework  $H \times L \times W$  |  $120 \times 130 \times 50$  cm

Lion dog sculpture | glass on metal framework  $H \times L \times W$  |  $60 \times 45 \times 25$  cm

Pair of men's shoes | glass on wire mesh  $H \times L \times W \mid 10 \times 30 \times 15$  cm | one shoe

2 inkjet prints on paper Image  $\mid$  H x W  $\mid$  29 x I3 cm Frame  $\mid$  H x W  $\mid$  40 x 25 cm

07

Duke Henry the Pious of Saxony and his Wife Catherine of Mecklenburg after Lucas Cranach the Elder

Ensemble of 2 dog sculptures, I pair of men's shoes and 2 prints 2003

Saluki dog sculpture | glass on metal framework  $H \times L \times W$  |  $120 \times 130 \times 50$  cm

Lion dog sculpture | glass on metal framework  $H \times L \times W$  |  $60 \times 45 \times 25$  cm

Pair of men's shoes | glass on wire mesh  $H \times L \times W \mid 10 \times 30 \times 15$  cm | one shoe

2 inkjet prints on paper Image  $\mid$  H x W  $\mid$  29 x I3 cm Frame  $\mid$  H x W  $\mid$  40 x 25 cm

The Temptation of Saint Anthony after Frans Francken the Younger

Ensemble of I flute player sculpture and I print 2008

Goat after Albrecht Dürer

Ensemble of I goat sculpture and I print 2010

Goat sculpture | glass on metal frame work H x L x W | 100 x 120 x 40 cm

Inkjet print on paper
Image  $\mid$  H x W  $\mid$  26 x 39,5 cm
Sheet  $\mid$  H x W  $\mid$  48 x 61,3 cm

Goat after Albrecht Dürer

Ensemble of I goat sculpture and I print 2010

Goat sculpture | glass on metal frame work  $H \times L \times W$  |  $100 \times 120 \times 40$  cm

Inkjet print on paper
Image  $\mid$  H x W  $\mid$  26 x 39,5 cm
Sheet  $\mid$  H x W  $\mid$  48 x 61,3 cm