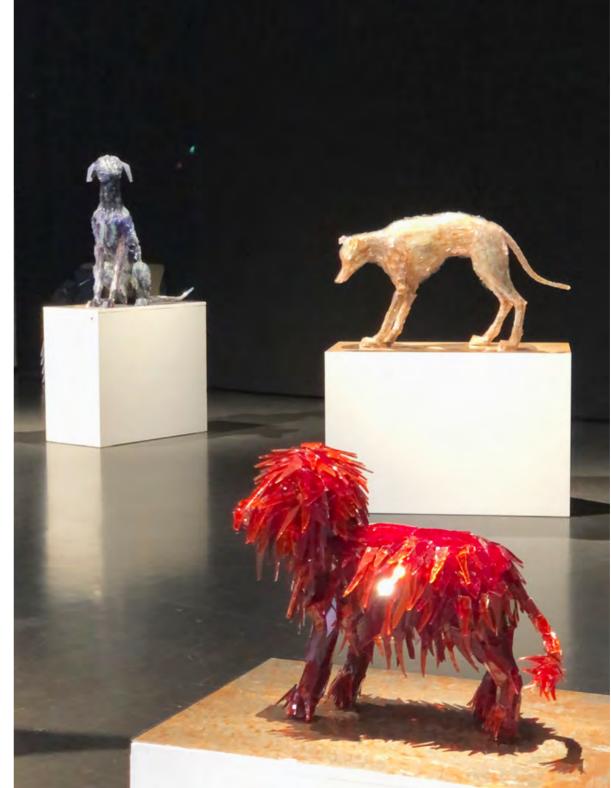

# 2 inkjet prints on paper

Print-1 | full view | frame |  $H \times W$  |  $135 \times 125$  cm Print-2 | detail view | frame |  $H \times W$  | 46,5 x 54 cm

07

Duke Henry the Pious of Saxony and his Wife Catherine of Mecklenburg after Lucas Cranach the Elder

Ensemble of 2 dog sculptures, I pair of men's shoes and 2 prints 2003

Saluki dog sculpture | glass on metal framework  $H \times L \times W$  |  $120 \times 130 \times 50$  cm

Lion dog sculpture | glass on metal framework  $H \times L \times W$  |  $60 \times 45 \times 25$  cm

Pair of men's shoes | glass on wire mesh  $H \times L \times W \mid 10 \times 30 \times 15$  cm | one shoe

2 inkjet prints on paper Image  $\mid$  H x W  $\mid$  29 x I3 cm Frame  $\mid$  H x W  $\mid$  40 x 25 cm

07

Duke Henry the Pious of Saxony and his Wife Catherine of Mecklenburg after Lucas Cranach the Elder

Ensemble of 2 dog sculptures, I pair of men's shoes and 2 prints 2003

Saluki dog sculpture | glass on metal framework  $H \times L \times W$  |  $120 \times 130 \times 50$  cm

Lion dog sculpture | glass on metal framework  $H \times L \times W$  |  $60 \times 45 \times 25$  cm

Pair of men's shoes | glass on wire mesh  $H \times L \times W \mid 10 \times 30 \times 15$  cm | one shoe

2 inkjet prints on paper Image  $\mid$  H x W  $\mid$  29 x I3 cm Frame  $\mid$  H x W  $\mid$  40 x 25 cm

The Temptation of Saint Anthony after Frans Francken the Younger

Ensemble of I flute player sculpture and I print 2008