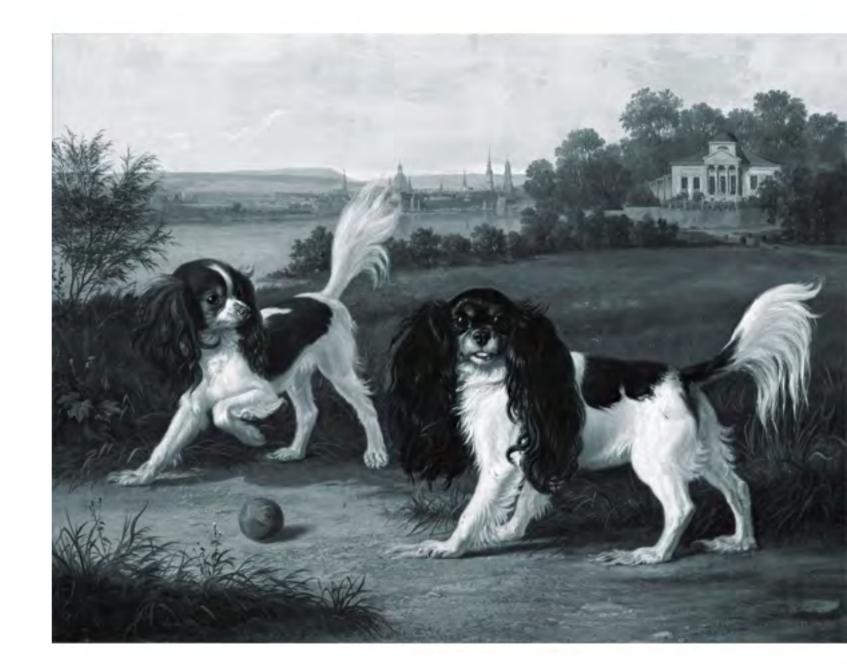

04

King-Charles-Spaniel after Johann Friedrich Wegener

Ensemble of I spaniel sculpture and I print 2019

Spaniel sculpture | glass on metal framework  $H \times L \times W$  | 55 × 88 × 34 cm

Inkjet print on paper
Image | H x W | 58 x 78 cm
Frame | H x W | 83 x 101 cm

04

King-Charles-Spaniel after Johann Friedrich Wegener

Ensemble of I spaniel sculpture and I print 2019

Spaniel sculpture | glass on metal framework  $H \times L \times W$  |  $55 \times 88 \times 34$  cm