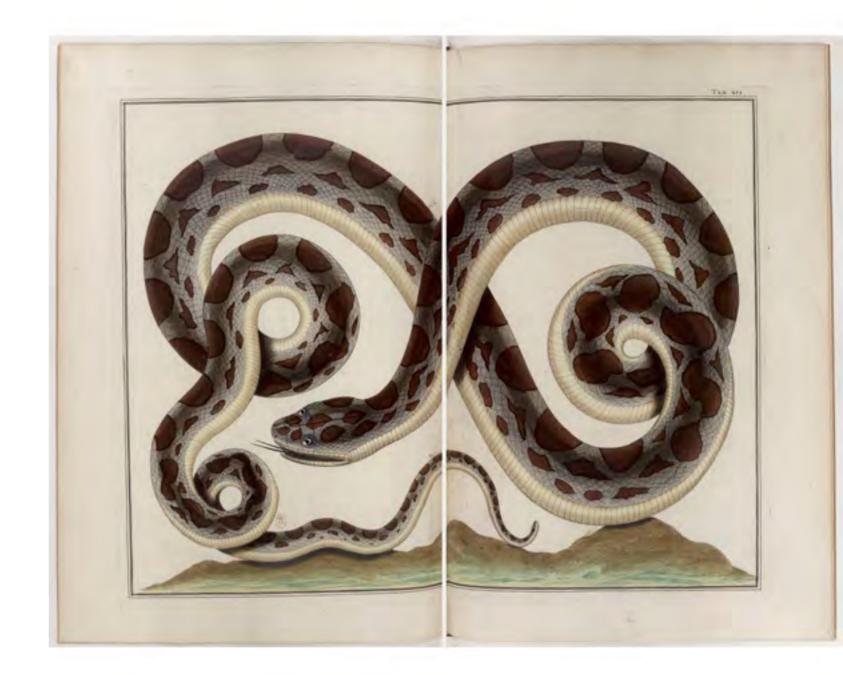

01

Snake after Albertus Seba

Ensemble of I snake sculpture and I print 2023

Snake sculpture | glass on metal framework  $H \times L \times W$  | 90 × 150 × 100 cm

Inkjet print on paper
Image |  $H \times W$  |  $48.5 \times 63.5$  cm
Sheet |  $H \times W$  |  $69.7 \times 84.8$  cm

01

Snake after Albertus Seba

Ensemble of I snake sculpture and I print 2023

Snake sculpture | glass on metal framework  $H \times L \times W$  |  $90 \times 150 \times 100$  cm

Inkjet print on paper Image |  $H \times W$  | 48,5 × 63,5 cm Sheet |  $H \times W$  | 69,7 × 84,8 cm