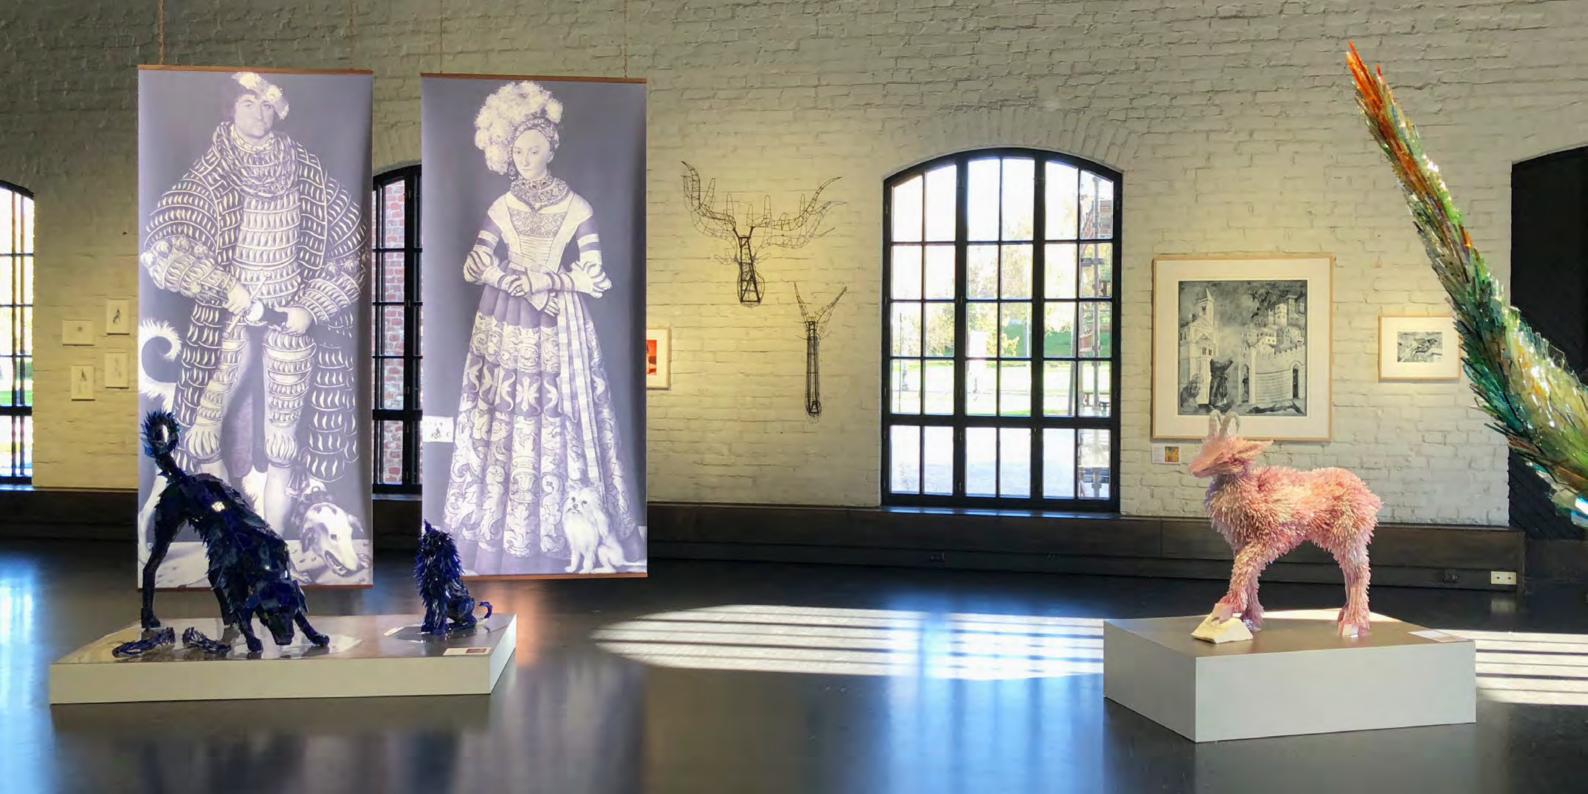

# 2 inkjet prints on paper

Print-1 | full view | frame |  $H \times W$  |  $135 \times 125$  cm Print-2 | detail view | frame |  $H \times W$  | 46,5 x 54 cm

07

Duke Henry the Pious of Saxony and his Wife Catherine of Mecklenburg after Lucas Cranach the Elder

Ensemble of 2 dog sculptures, I pair of men's shoes and 2 prints 2003

Saluki dog sculpture | glass on metal framework  $H \times L \times W$  |  $120 \times 130 \times 50$  cm

Lion dog sculpture | glass on metal framework  $H \times L \times W$  |  $60 \times 45 \times 25$  cm

Pair of men's shoes | glass on wire mesh  $H \times L \times W \mid 10 \times 30 \times 15$  cm | one shoe

2 inkjet prints on paper Image  $\mid$  H x W  $\mid$  29 x I3 cm Frame  $\mid$  H x W  $\mid$  40 x 25 cm

07

Duke Henry the Pious of Saxony and his Wife Catherine of Mecklenburg after Lucas Cranach the Elder

Ensemble of 2 dog sculptures, I pair of men's shoes and 2 prints 2003

Saluki dog sculpture | glass on metal framework  $H \times L \times W$  |  $120 \times 130 \times 50$  cm

Lion dog sculpture | glass on metal framework  $H \times L \times W$  |  $60 \times 45 \times 25$  cm

Pair of men's shoes | glass on wire mesh  $H \times L \times W \mid 10 \times 30 \times 15$  cm | one shoe

2 inkjet prints on paper Image  $\mid$  H x W  $\mid$  29 x I3 cm Frame  $\mid$  H x W  $\mid$  40 x 25 cm

The Temptation of Saint Anthony after Frans Francken the Younger

Ensemble of I flute player sculpture and I print 2008

Goat after Albrecht Dürer

Ensemble of I goat sculpture and I print 2010

Goat sculpture | glass on metal frame work H x L x W | 100 x 120 x 40 cm

Inkjet print on paper
Image  $\mid$  H x W  $\mid$  26 x 39,5 cm
Sheet  $\mid$  H x W  $\mid$  48 x 61,3 cm

Goat after Albrecht Dürer

Ensemble of I goat sculpture and I print 2010

Goat sculpture | glass on metal frame work  $H \times L \times W$  |  $100 \times 120 \times 40$  cm

Inkjet print on paper
Image  $\mid$  H x W  $\mid$  26 x 39,5 cm
Sheet  $\mid$  H x W  $\mid$  48 x 61,3 cm