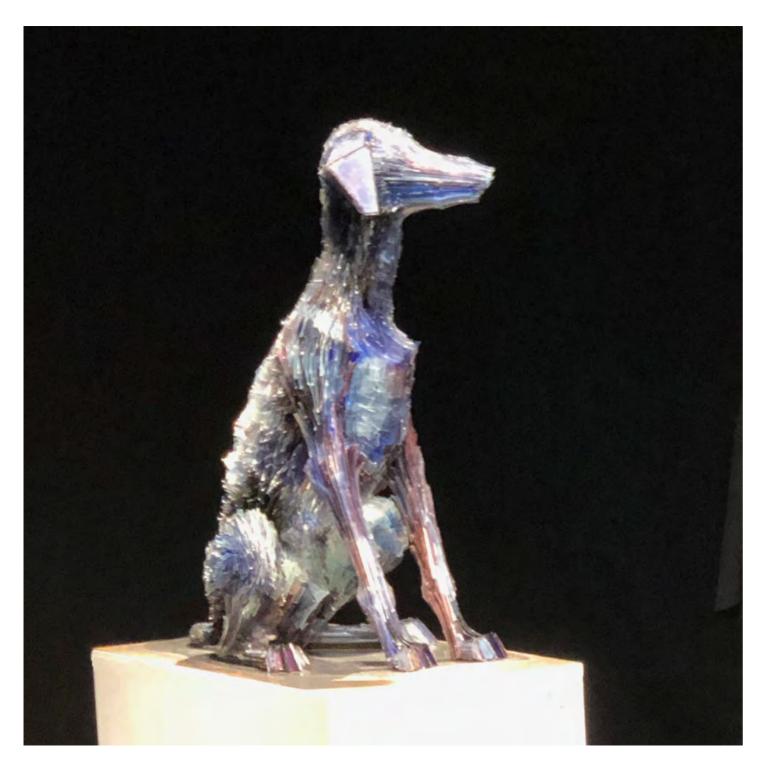

04

King-Charles-Spaniel after Johann Friedrich Wegener

Ensemble of I spaniel sculpture and I print 2019

Spaniel sculpture | glass on metal framework  $H \times L \times W$  | 55 × 88 × 34 cm

Inkjet print on paper
Image | H x W | 58 x 78 cm
Frame | H x W | 83 x 101 cm

04

King-Charles-Spaniel after Johann Friedrich Wegener

Ensemble of I spaniel sculpture and I print 2019

Spaniel sculpture | glass on metal framework  $H \times L \times W$  |  $55 \times 88 \times 34$  cm