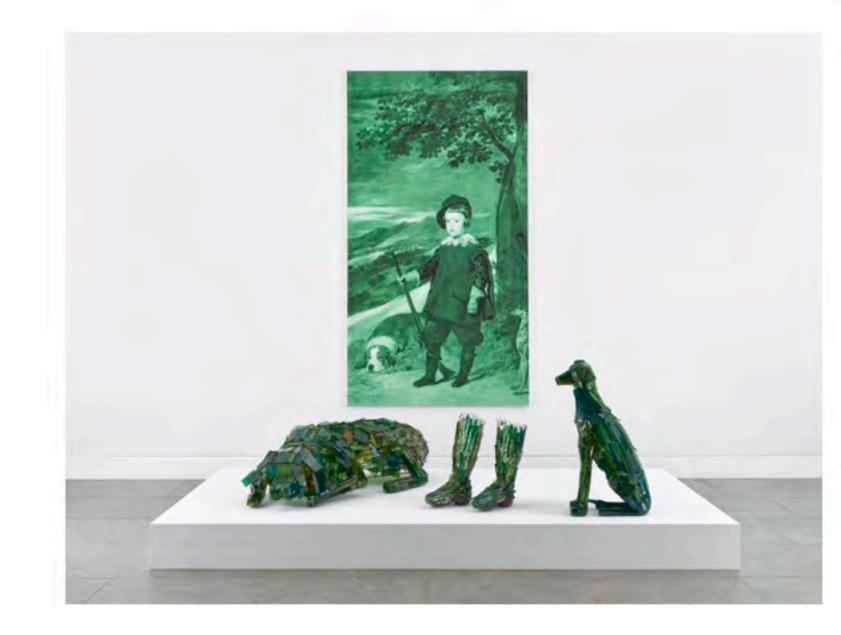

# 2 inkjet prints on paper

Print-1 | full view | frame |  $H \times W$  |  $135 \times 125$  cm Print-2 | detail view | frame |  $H \times W$  | 46,5 x 54 cm

07

Duke Henry the Pious of Saxony and his Wife Catherine of Mecklenburg after Lucas Cranach the Elder

Ensemble of 2 dog sculptures, I pair of men's shoes and 2 prints 2003

Saluki dog sculpture | glass on metal framework  $H \times L \times W$  |  $120 \times 130 \times 50$  cm

Lion dog sculpture | glass on metal framework  $H \times L \times W$  |  $60 \times 45 \times 25$  cm

Pair of men's shoes | glass on wire mesh  $H \times L \times W \mid 10 \times 30 \times 15$  cm | one shoe

2 inkjet prints on paper Image  $\mid$  H x W  $\mid$  29 x I3 cm Frame  $\mid$  H x W  $\mid$  40 x 25 cm

07

Duke Henry the Pious of Saxony and his Wife Catherine of Mecklenburg after Lucas Cranach the Elder

Ensemble of 2 dog sculptures, I pair of men's shoes and 2 prints 2003

Saluki dog sculpture | glass on metal framework  $H \times L \times W$  |  $120 \times 130 \times 50$  cm

Lion dog sculpture | glass on metal framework  $H \times L \times W$  |  $60 \times 45 \times 25$  cm

Pair of men's shoes | glass on wire mesh  $H \times L \times W \mid 10 \times 30 \times 15$  cm | one shoe

2 inkjet prints on paper Image  $\mid$  H x W  $\mid$  29 x I3 cm Frame  $\mid$  H x W  $\mid$  40 x 25 cm

The Temptation of Saint Anthony after Frans Francken the Younger

Ensemble of I flute player sculpture and I print 2008