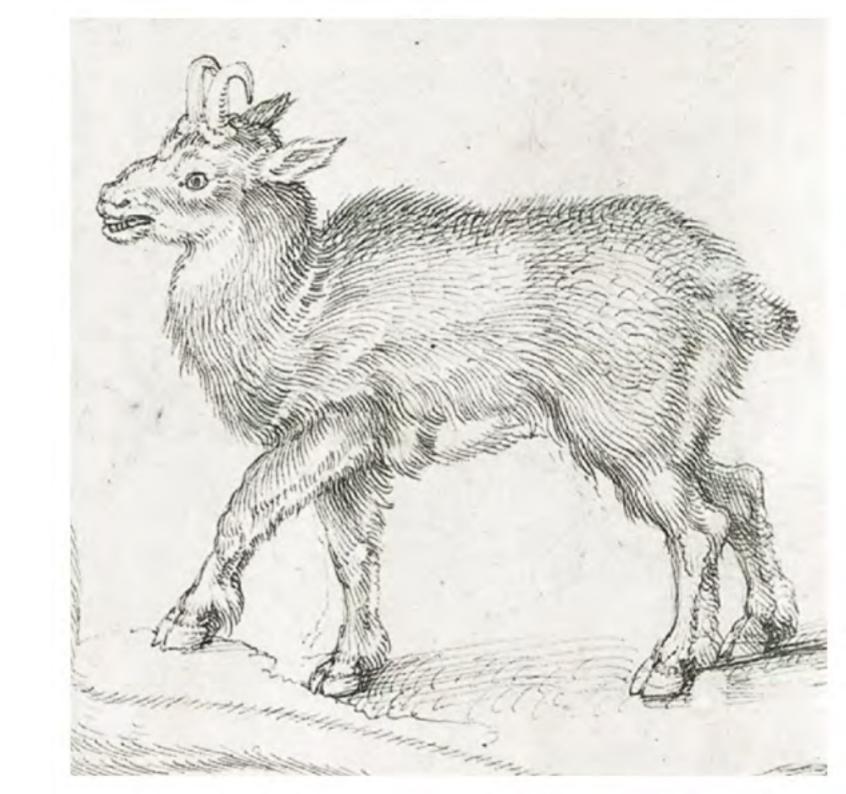

Goat after Albrecht Dürer

Ensemble of I goat sculpture and I print 2010

Goat sculpture | glass on metal frame work H x L x W | 100 x 120 x 40 cm

Inkjet print on paper
Image  $\mid$  H x W  $\mid$  26 x 39,5 cm
Sheet  $\mid$  H x W  $\mid$  48 x 61,3 cm

Goat after Albrecht Dürer

Ensemble of I goat sculpture and I print 2010

Goat sculpture | glass on metal frame work  $H \times L \times W$  |  $100 \times 120 \times 40$  cm

Inkjet print on paper
Image  $\mid$  H x W  $\mid$  26 x 39,5 cm
Sheet  $\mid$  H x W  $\mid$  48 x 61,3 cm