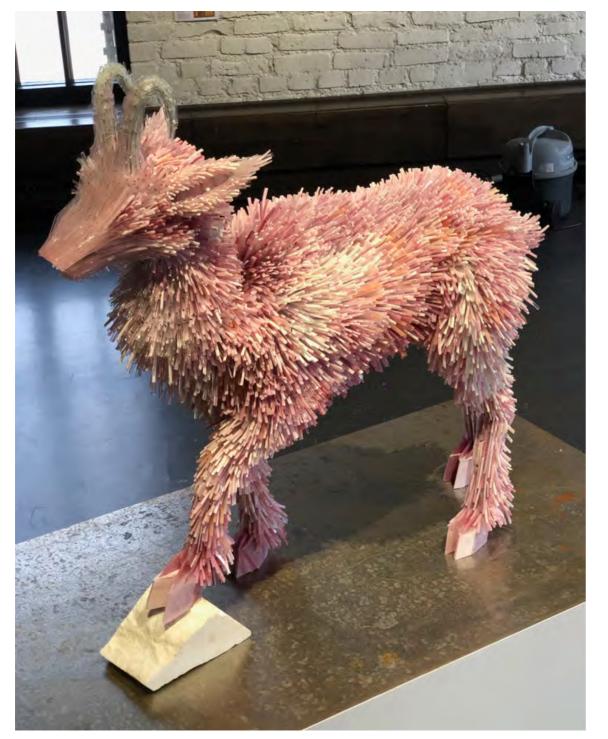

Goat after Albrecht Dürer

Ensemble of I goat sculpture and I print 2010

Goat sculpture | glass on metal frame work H x L x W | 100 x 120 x 40 cm

Inkjet print on paper
Image  $\mid$  H x W  $\mid$  26 x 39,5 cm
Sheet  $\mid$  H x W  $\mid$  48 x 61,3 cm

Goat after Albrecht Dürer

Ensemble of I goat sculpture and I print 2010

Goat sculpture | glass on metal frame work  $H \times L \times W$  |  $100 \times 120 \times 40$  cm

Inkjet print on paper
Image  $\mid$  H x W  $\mid$  26 x 39,5 cm
Sheet  $\mid$  H x W  $\mid$  48 x 61,3 cm