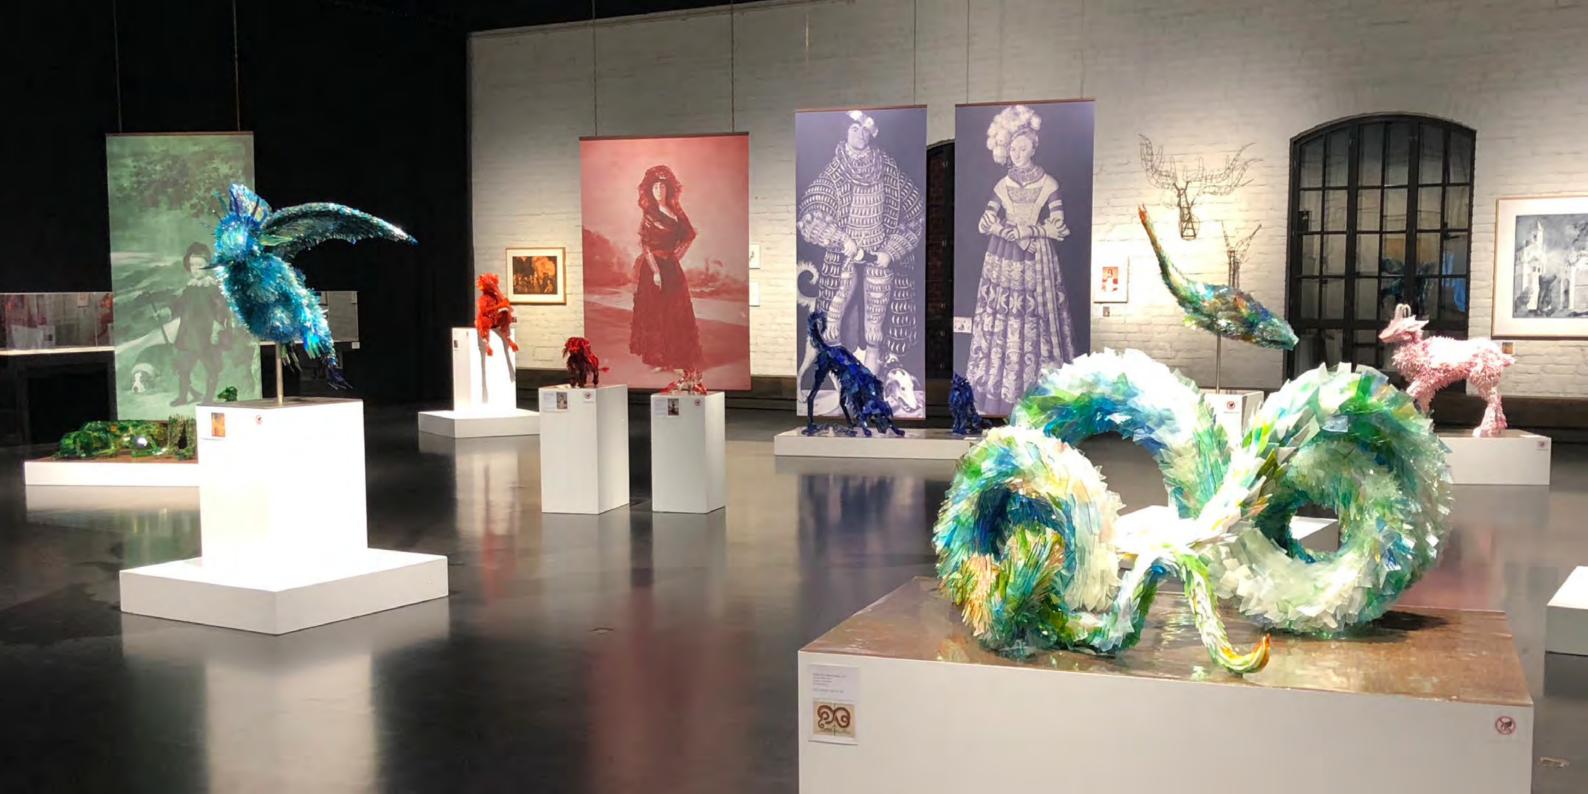

## THE FINNISH GLASS MUSEUM RIIHIMÄKI | OVERVIEW EXHIBITS

| N° | Work-Title                                                           | Executed    | Owner / Lender                 | Page    |
|----|----------------------------------------------------------------------|-------------|--------------------------------|---------|
|    |                                                                      |             |                                |         |
| 01 | Snake after Albertus Seba                                            | 2023        | Marta Klonowska / lorch+seidel | 27 / 28 |
| 02 | Three Carp after Utagawa Hiroshige                                   | 2023        | Marta Klonowska / lorch+seidel | 29 / 30 |
| 03 | Carp and Iris after Katsushika Hokusai                               | 2023        | Marta Klonowska / lorch+seidel | 31 / 32 |
| 04 | King Charles Spaniel after Johann Friedrich Wegener                  | 2019        | Marta Klonowska / lorch+seidel | 33 / 34 |
| 05 | Carp after Utagawa Hiroshige                                         | 2022        | Marta Klonowska / lorch+seidel | 35 / 36 |
| 06 | Demon after Giotto di Bondone                                        | 2018        | Marta Klonowska / lorch+seidel | 37 - 39 |
| 07 | Duke Henry the Pious of Saxony and His Wife Catherine of Mecklenburg | 2003        | private collection             | 40 / 41 |
| 08 | The Temptation of Saint Anthony after Frans Francken the Younger     | 2008        | private collection             | 42 / 43 |
| 09 | Venus and Adonis after Peter Paul Rubens                             | 2008        | private collection             | 44      |
| 10 | Baltasar Carlos as a Hunter after Diego Velazquez                    | 2003        | private collection             | 45      |
| П  | The Duchess of Alba (White) after Francisco de Goya                  | 2003        | private collection             | 46 / 47 |
| 12 | The Duchess of Alba (Black) after Francisco de Goya                  | 2003        | private collection             | 48 / 49 |
| 13 | Goat after Albrecht Dürer                                            | 2010        | private collection             | 50 / 51 |
| 14 | Baron after a living model                                           | 2012        | private collection             | 52 / 53 |
| 15 | Design- and Construction-Drawings                                    | 2003 - 2023 | Marta Klonowska                | 54      |

01

Snake after Albertus Seba

Ensemble of I snake sculpture and I print 2023

Snake sculpture | glass on metal framework  $H \times L \times W$  | 90 × 150 × 100 cm

Inkjet print on paper
Image |  $H \times W$  |  $48.5 \times 63.5$  cm
Sheet |  $H \times W$  |  $69.7 \times 84.8$  cm

02

Three Carp after Utagawa Hiroshige

Ensemble of I carp sculpture and I print 2023

Carp sculpture | glass on metal framework H x L x W | 60 x 110 x 45 cm

Inkjet print on paper Image  $\mid$  H x W  $\mid$  24,5 x 37,4 cm Sheet  $\mid$  H x W  $\mid$  44,3 x 57,4 cm

03

Carp and Iris after Katsushika Hokusai

Ensemble of I carp sculpture and I print 2023

Carp sculpture | glass on metal framework  $H \times L \times W$  |  $60 \times 85 \times 45$  cm

Inkjet print on paper Image  $\mid$  H x W  $\mid$  23,5 x 29,4 cm Sheet  $\mid$  H x W  $\mid$  43,5 x 49,4 cm

# 2 inkjet prints on paper

Print-1 | full view | frame |  $H \times W$  |  $135 \times 125$  cm Print-2 | detail view | frame |  $H \times W$  | 46,5 x 54 cm

07

Duke Henry the Pious of Saxony and his Wife Catherine of Mecklenburg after Lucas Cranach the Elder

07

Duke Henry the Pious of Saxony and his Wife Catherine of Mecklenburg after Lucas Cranach the Elder

Ensemble of 2 dog sculptures, I pair of men's shoes and 2 prints 2003

Saluki dog sculpture | glass on metal framework  $H \times L \times W$  |  $120 \times 130 \times 50$  cm