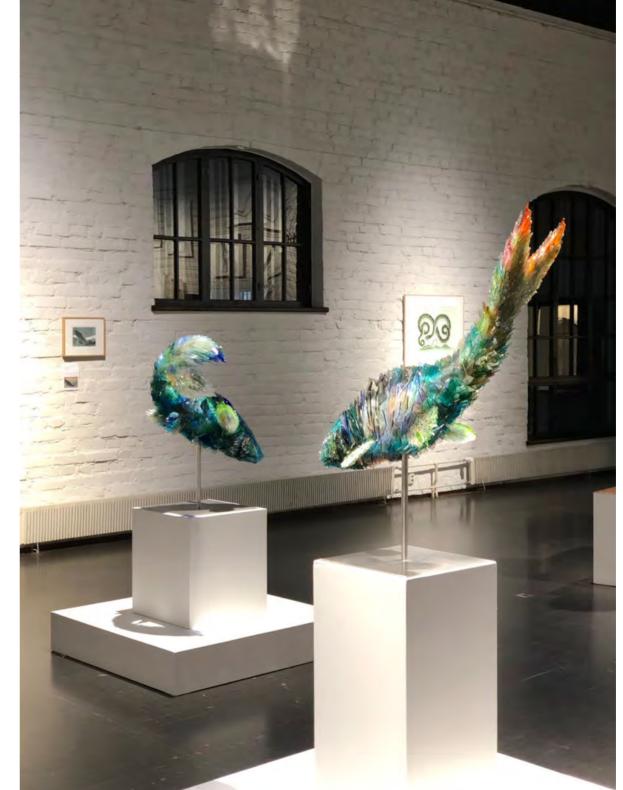

02

Three Carp after Utagawa Hiroshige

Ensemble of I carp sculpture and I print 2023

Carp sculpture | glass on metal framework H x L x W | 60 x 110 x 45 cm

Inkjet print on paper Image  $\mid$  H x W  $\mid$  24,5 x 37,4 cm Sheet  $\mid$  H x W  $\mid$  44,3 x 57,4 cm

02

Three Carp after Utagawa Hiroshige

Ensemble of I carp sculpture and I print 2023

Carp sculpture  $\mid$  glass on metal framework  $H \times L \times W \mid 60 \times 110 \times 45 \text{ cm}$ 

Inkjet print on paper Image  $\mid$  H x W  $\mid$  24,5 x 37,4 cm Sheet  $\mid$  H x W  $\mid$  44,3 x 57,4 cm

03

Carp and Iris after Katsushika Hokusai

Ensemble of I carp sculpture and I print 2023

Carp sculpture | glass on metal framework  $H \times L \times W$  |  $60 \times 85 \times 45$  cm

Inkjet print on paper Image  $\mid$  H x W  $\mid$  23,5 x 29,4 cm Sheet  $\mid$  H x W  $\mid$  43,5 x 49,4 cm

03

Carp and Iris after Katsushika Hokusai

Ensemble of I carp sculpture and I print 2023

Carp sculpture  $\mid$  glass on metal framework  $H \times L \times W \mid 60 \times 85 \times 45 \text{ cm}$ 

Inkjet print on paper Image  $\mid$  H x W  $\mid$  23,5 x 29,4 cm Sheet  $\mid$  H x W  $\mid$  43,5 x 49,4 cm