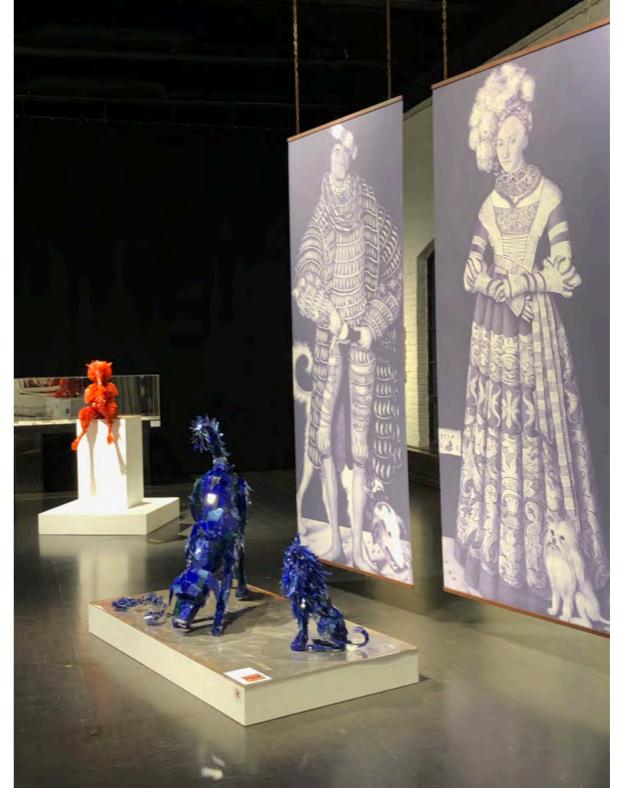

# 2 inkjet prints on paper

Print-1 | full view | frame |  $H \times W$  |  $135 \times 125$  cm Print-2 | detail view | frame |  $H \times W$  | 46,5 x 54 cm

07

Duke Henry the Pious of Saxony and his Wife Catherine of Mecklenburg after Lucas Cranach the Elder

Ensemble of 2 dog sculptures, I pair of men's shoes and 2 prints 2003

Saluki dog sculpture | glass on metal framework  $H \times L \times W$  |  $120 \times 130 \times 50$  cm

Lion dog sculpture | glass on metal framework  $H \times L \times W$  |  $60 \times 45 \times 25$  cm

Pair of men's shoes | glass on wire mesh  $H \times L \times W \mid 10 \times 30 \times 15$  cm | one shoe

2 inkjet prints on paper Image  $\mid$  H x W  $\mid$  29 x I3 cm Frame  $\mid$  H x W  $\mid$  40 x 25 cm

07

Duke Henry the Pious of Saxony and his Wife Catherine of Mecklenburg after Lucas Cranach the Elder

Ensemble of 2 dog sculptures, I pair of men's shoes and 2 prints 2003

Saluki dog sculpture | glass on metal framework  $H \times L \times W$  |  $120 \times 130 \times 50$  cm

Lion dog sculpture | glass on metal framework  $H \times L \times W$  |  $60 \times 45 \times 25$  cm

Pair of men's shoes | glass on wire mesh  $H \times L \times W \mid 10 \times 30 \times 15$  cm | one shoe

2 inkjet prints on paper Image  $\mid$  H x W  $\mid$  29 x I3 cm Frame  $\mid$  H x W  $\mid$  40 x 25 cm

The Temptation of Saint Anthony after Frans Francken the Younger

Ensemble of I flute player sculpture and I print 2008