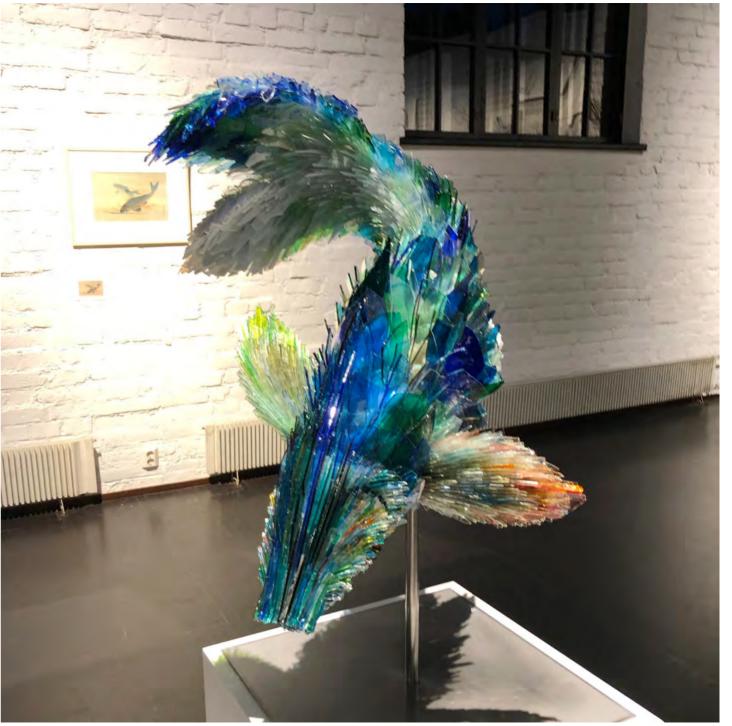

02

Three Carp after Utagawa Hiroshige

Ensemble of I carp sculpture and I print 2023

Carp sculpture | glass on metal framework H x L x W | 60 x 110 x 45 cm

Inkjet print on paper Image  $\mid$  H x W  $\mid$  24,5 x 37,4 cm Sheet  $\mid$  H x W  $\mid$  44,3 x 57,4 cm

02

Three Carp after Utagawa Hiroshige

Ensemble of I carp sculpture and I print 2023

Carp sculpture  $\mid$  glass on metal framework  $H \times L \times W \mid 60 \times 110 \times 45 \text{ cm}$ 

Inkjet print on paper Image  $\mid$  H x W  $\mid$  24,5 x 37,4 cm Sheet  $\mid$  H x W  $\mid$  44,3 x 57,4 cm

03

Carp and Iris after Katsushika Hokusai

Ensemble of I carp sculpture and I print 2023

Carp sculpture | glass on metal framework  $H \times L \times W$  |  $60 \times 85 \times 45$  cm

Inkjet print on paper Image  $\mid$  H x W  $\mid$  23,5 x 29,4 cm Sheet  $\mid$  H x W  $\mid$  43,5 x 49,4 cm

03

Carp and Iris after Katsushika Hokusai

Ensemble of I carp sculpture and I print 2023

Carp sculpture  $\mid$  glass on metal framework  $H \times L \times W \mid 60 \times 85 \times 45 \text{ cm}$ 

Inkjet print on paper Image  $\mid$  H x W  $\mid$  23,5 x 29,4 cm Sheet  $\mid$  H x W  $\mid$  43,5 x 49,4 cm