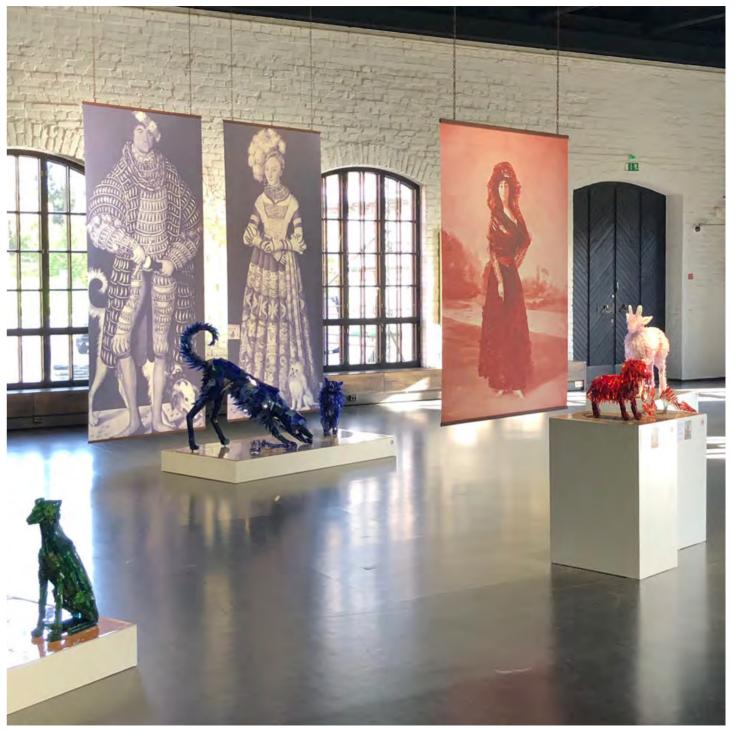

# lorch+seidel contemporary

Konstanzer Str. 9 | T + 49 (0)30 978 939 35 | info@lorch-seidel.de D-10707 Berlin | M + 49 (0)176 235 265 65 | www.lorch-seidel.de Polish artist Marta Klonowska (born 1964) crowns this year's exhibition season with an arresting flourish. Using shards of broken glass, Klonowska creates animal sculptures inspired by old paintings and drawings. The exhibition presents the artist's sculptures alongside her original sketches and illustrations of her complex work stages. In her colourful menagerie, two-dimensional animals and mythical creatures break out of their frames and enter the three-dimensional world with vivid clarity. Her technically challenging sculptures are a stunning feat of both creativity and craftsmanship. Working with intense precision, Klonowska convincingly evokes each animal's natural posture and body movements, while also capturing the mood of the original painting or drawing, whether in the quizzical gaze of a dog coaxing its owner to play, in the arched torso of a demon taking flight, or in the trajectory of a fish changing direction with a flick of its tail. *The Finnish Glass Museum* 

## THE FINNISH GLASS MUSEUM RIIHIMÄKI | OVERVIEW EXHIBITS

| N° | Work-Title                                                           | Executed    | Owner / Lender                 | Page    |
|----|----------------------------------------------------------------------|-------------|--------------------------------|---------|
|    |                                                                      |             |                                |         |
| 01 | Snake after Albertus Seba                                            | 2023        | Marta Klonowska / lorch+seidel | 27 / 28 |
| 02 | Three Carp after Utagawa Hiroshige                                   | 2023        | Marta Klonowska / lorch+seidel | 29 / 30 |
| 03 | Carp and Iris after Katsushika Hokusai                               | 2023        | Marta Klonowska / lorch+seidel | 31 / 32 |
| 04 | King Charles Spaniel after Johann Friedrich Wegener                  | 2019        | Marta Klonowska / lorch+seidel | 33 / 34 |
| 05 | Carp after Utagawa Hiroshige                                         | 2022        | Marta Klonowska / lorch+seidel | 35 / 36 |
| 06 | Demon after Giotto di Bondone                                        | 2018        | Marta Klonowska / lorch+seidel | 37 - 39 |
| 07 | Duke Henry the Pious of Saxony and His Wife Catherine of Mecklenburg | 2003        | private collection             | 40 / 41 |
| 08 | The Temptation of Saint Anthony after Frans Francken the Younger     | 2008        | private collection             | 42 / 43 |
| 09 | Venus and Adonis after Peter Paul Rubens                             | 2008        | private collection             | 44      |
| 10 | Baltasar Carlos as a Hunter after Diego Velazquez                    | 2003        | private collection             | 45      |
| П  | The Duchess of Alba (White) after Francisco de Goya                  | 2003        | private collection             | 46 / 47 |
| 12 | The Duchess of Alba (Black) after Francisco de Goya                  | 2003        | private collection             | 48 / 49 |
| 13 | Goat after Albrecht Dürer                                            | 2010        | private collection             | 50 / 51 |
| 14 | Baron after a living model                                           | 2012        | private collection             | 52 / 53 |
| 15 | Design- and Construction-Drawings                                    | 2003 - 2023 | Marta Klonowska                | 54      |