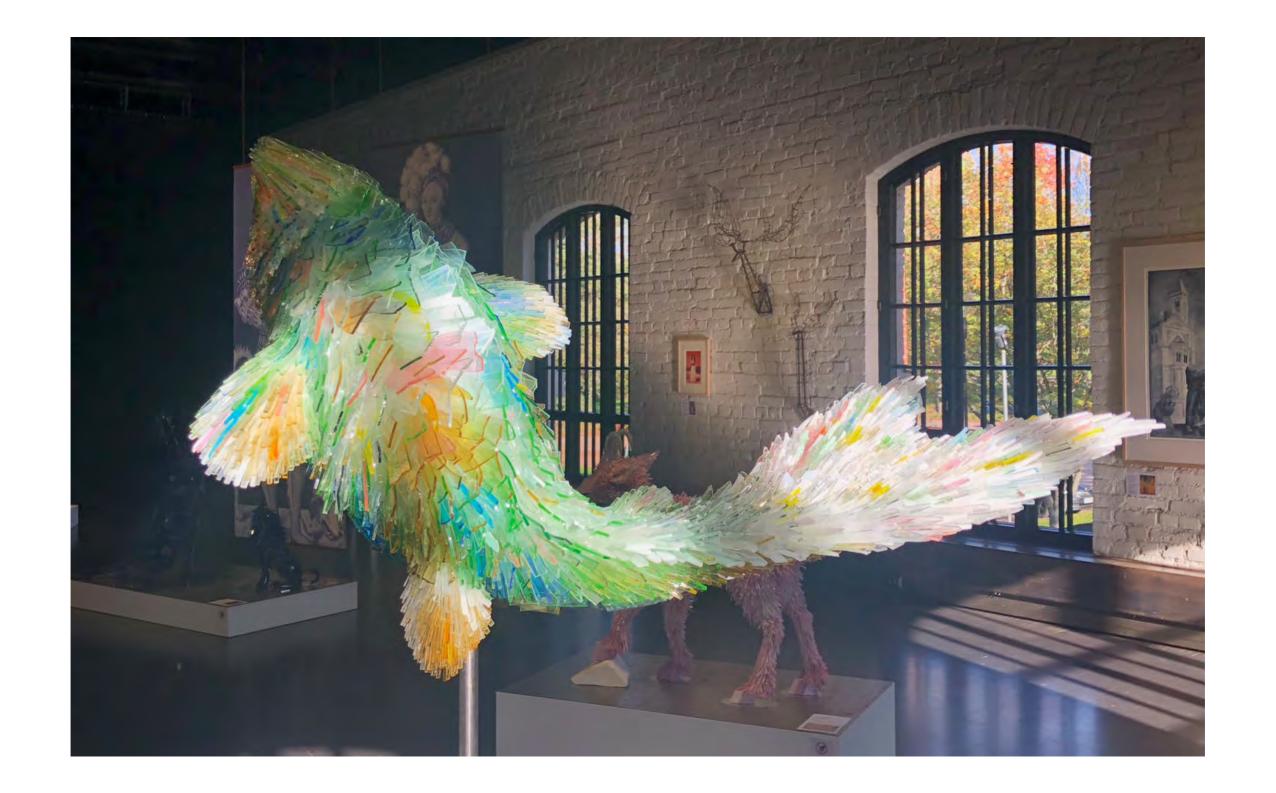

03

Carp and Iris after Katsushika Hokusai

Ensemble of I carp sculpture and I print 2023

Carp sculpture | glass on metal framework  $H \times L \times W$  |  $60 \times 85 \times 45$  cm

Inkjet print on paper Image  $\mid$  H x W  $\mid$  23,5 x 29,4 cm Sheet  $\mid$  H x W  $\mid$  43,5 x 49,4 cm

03

Carp and Iris after Katsushika Hokusai

Ensemble of I carp sculpture and I print 2023

Carp sculpture  $\mid$  glass on metal framework  $H \times L \times W \mid 60 \times 85 \times 45 \text{ cm}$ 

Inkjet print on paper Image  $\mid$  H x W  $\mid$  23,5 x 29,4 cm Sheet  $\mid$  H x W  $\mid$  43,5 x 49,4 cm