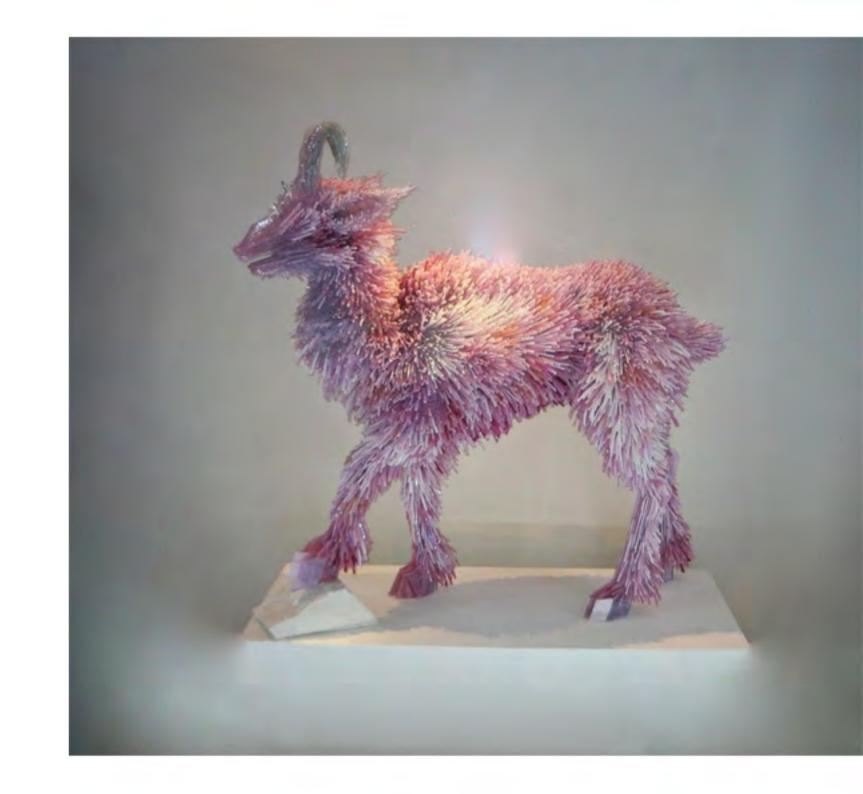

Goat after Albrecht Dürer

Ensemble of I goat sculpture and I print 2010

Goat sculpture | glass on metal frame work H x L x W | 100 x 120 x 40 cm

Inkjet print on paper
Image  $\mid$  H x W  $\mid$  26 x 39,5 cm
Sheet  $\mid$  H x W  $\mid$  48 x 61,3 cm

Goat after Albrecht Dürer

Ensemble of I goat sculpture and I print 2010

Goat sculpture | glass on metal frame work  $H \times L \times W$  |  $100 \times 120 \times 40$  cm

Inkjet print on paper
Image  $\mid$  H x W  $\mid$  26 x 39,5 cm
Sheet  $\mid$  H x W  $\mid$  48 x 61,3 cm