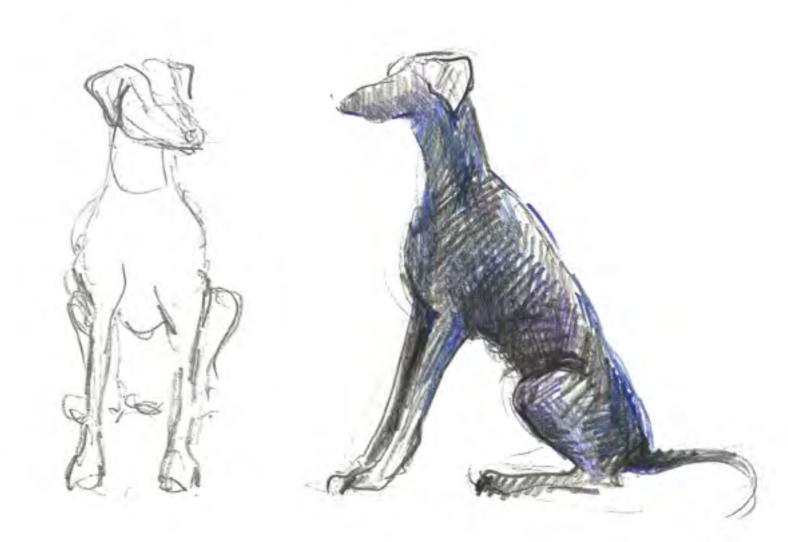

Baron after a living model

Ensemble of 1 dog sculpture and 4 drawings 2012

Doberman sculpture | glass on metal frame work  $H \times L \times W$  |  $100 \times 90 \times 40$  cm

4 drawings on paper 4 frames | H x W | 31 x 22,5 cm