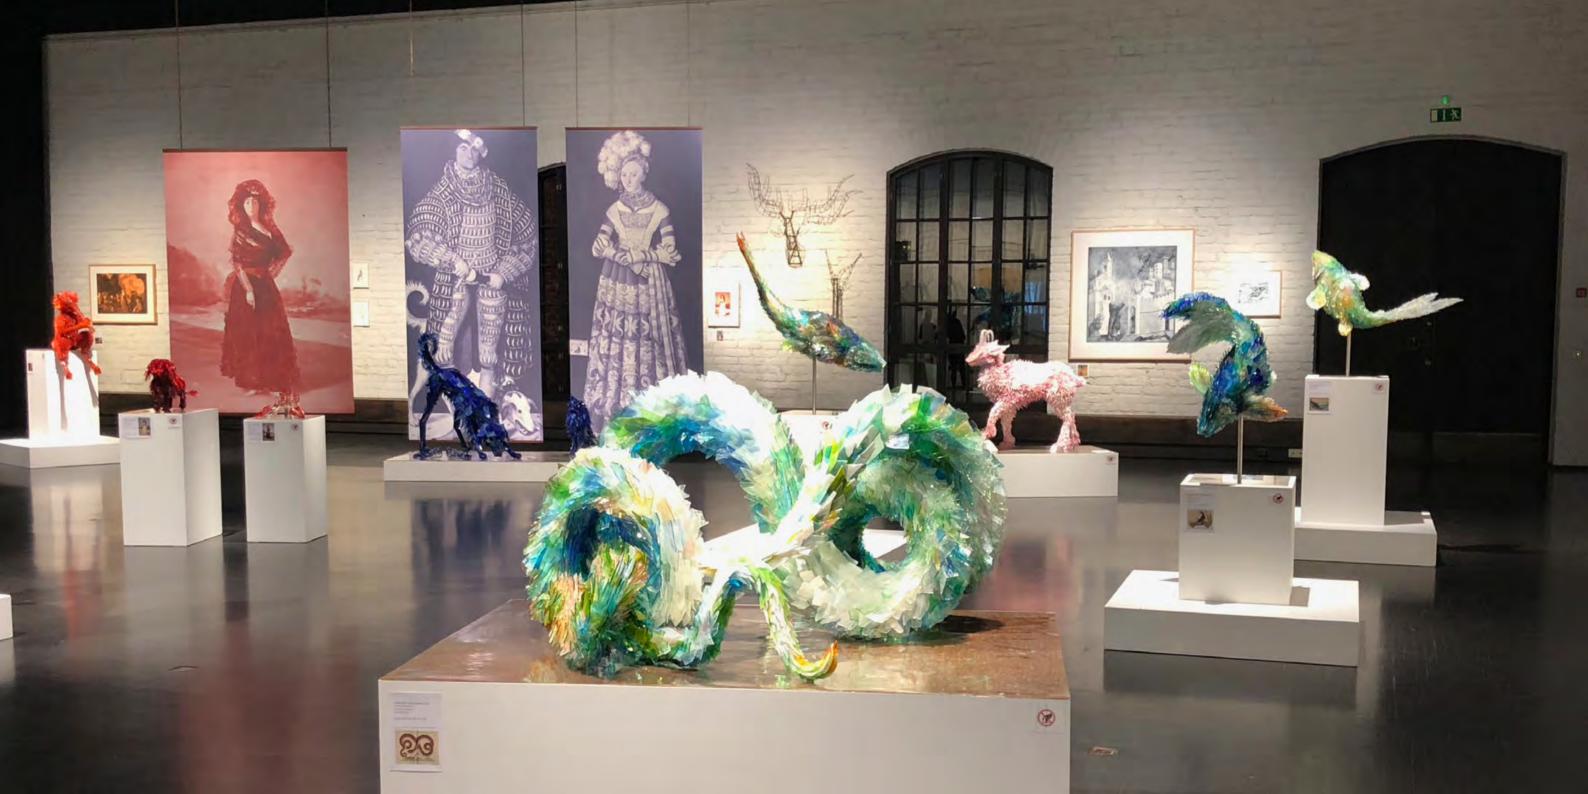

## THE FINNISH GLASS MUSEUM RIIHIMÄKI | OVERVIEW EXHIBITS

| N° | Work-Title                                                           | Executed    | Owner / Lender                 | Page    |
|----|----------------------------------------------------------------------|-------------|--------------------------------|---------|
|    |                                                                      |             |                                |         |
| 01 | Snake after Albertus Seba                                            | 2023        | Marta Klonowska / lorch+seidel | 27 / 28 |
| 02 | Three Carp after Utagawa Hiroshige                                   | 2023        | Marta Klonowska / lorch+seidel | 29 / 30 |
| 03 | Carp and Iris after Katsushika Hokusai                               | 2023        | Marta Klonowska / lorch+seidel | 31 / 32 |
| 04 | King Charles Spaniel after Johann Friedrich Wegener                  | 2019        | Marta Klonowska / lorch+seidel | 33 / 34 |
| 05 | Carp after Utagawa Hiroshige                                         | 2022        | Marta Klonowska / lorch+seidel | 35 / 36 |
| 06 | Demon after Giotto di Bondone                                        | 2018        | Marta Klonowska / lorch+seidel | 37 - 39 |
| 07 | Duke Henry the Pious of Saxony and His Wife Catherine of Mecklenburg | 2003        | private collection             | 40 / 41 |
| 08 | The Temptation of Saint Anthony after Frans Francken the Younger     | 2008        | private collection             | 42 / 43 |
| 09 | Venus and Adonis after Peter Paul Rubens                             | 2008        | private collection             | 44      |
| 10 | Baltasar Carlos as a Hunter after Diego Velazquez                    | 2003        | private collection             | 45      |
| П  | The Duchess of Alba (White) after Francisco de Goya                  | 2003        | private collection             | 46 / 47 |
| 12 | The Duchess of Alba (Black) after Francisco de Goya                  | 2003        | private collection             | 48 / 49 |
| 13 | Goat after Albrecht Dürer                                            | 2010        | private collection             | 50 / 51 |
| 14 | Baron after a living model                                           | 2012        | private collection             | 52 / 53 |
| 15 | Design- and Construction-Drawings                                    | 2003 - 2023 | Marta Klonowska                | 54      |

01

Snake after Albertus Seba

Ensemble of I snake sculpture and I print 2023

Snake sculpture | glass on metal framework  $H \times L \times W$  | 90 × 150 × 100 cm

Inkjet print on paper
Image |  $H \times W$  |  $48.5 \times 63.5$  cm
Sheet |  $H \times W$  |  $69.7 \times 84.8$  cm

02

Three Carp after Utagawa Hiroshige

Ensemble of I carp sculpture and I print 2023

Carp sculpture | glass on metal framework H x L x W | 60 x 110 x 45 cm

Inkjet print on paper Image  $\mid$  H x W  $\mid$  24,5 x 37,4 cm Sheet  $\mid$  H x W  $\mid$  44,3 x 57,4 cm

03

Carp and Iris after Katsushika Hokusai

Ensemble of I carp sculpture and I print 2023

Carp sculpture | glass on metal framework  $H \times L \times W$  |  $60 \times 85 \times 45$  cm

Inkjet print on paper Image  $\mid$  H x W  $\mid$  23,5 x 29,4 cm Sheet  $\mid$  H x W  $\mid$  43,5 x 49,4 cm

# 2 inkjet prints on paper

Print-1 | full view | frame |  $H \times W$  |  $135 \times 125$  cm Print-2 | detail view | frame |  $H \times W$  | 46,5 x 54 cm

07

Duke Henry the Pious of Saxony and his Wife Catherine of Mecklenburg after Lucas Cranach the Elder

07

Duke Henry the Pious of Saxony and his Wife Catherine of Mecklenburg after Lucas Cranach the Elder

Ensemble of 2 dog sculptures, I pair of men's shoes and 2 prints 2003

Saluki dog sculpture | glass on metal framework  $H \times L \times W$  |  $120 \times 130 \times 50$  cm