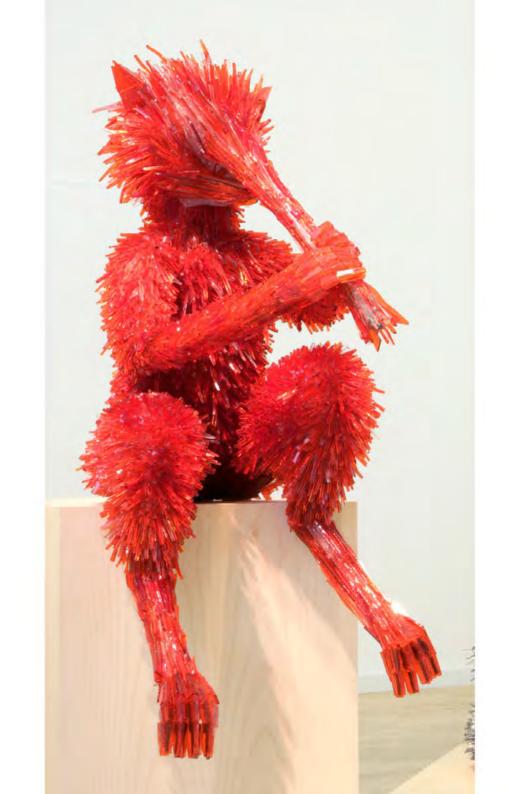

08

The Temptation of Saint Anthony after Frans Francken the Younger

Ensemble of I flute player sculpture and I print 2008

Flute player sculpture | glass on metal framework  $H \times L \times W$  | 94 x 58 x 44 cm