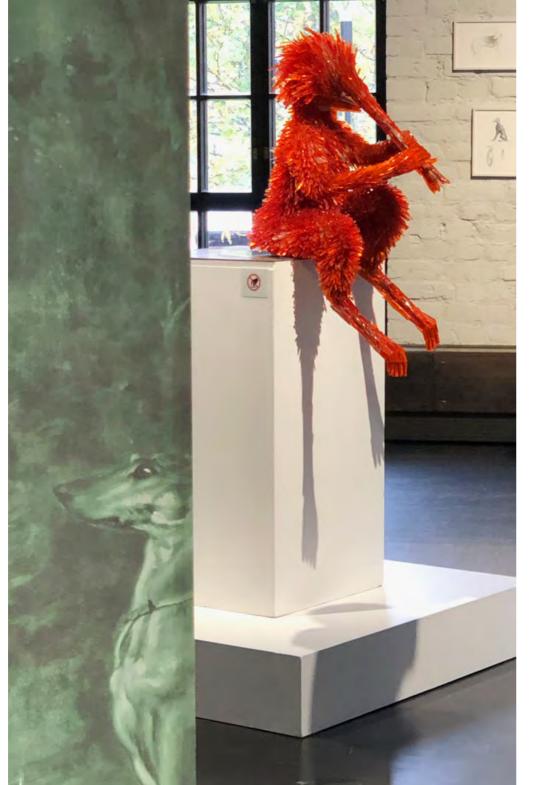

2 inkjet prints on paper Image  $\mid$  H x W  $\mid$  29 x I3 cm Frame  $\mid$  H x W  $\mid$  40 x 25 cm

The Temptation of Saint Anthony after Frans Francken the Younger

Ensemble of I flute player sculpture and I print 2008

Flute player sculpture  $\mid$  glass on metal framework  $H \times L \times W \mid 94 \times 58 \times 44$  cm

Inkjet print on paper
Image |  $H \times W$  |  $52 \times 80$  cm
Frame |  $H \times W$  |  $76 \times 102$  cm

08

The Temptation of Saint Anthony after Frans Francken the Younger

Ensemble of I flute player sculpture and I print 2008

Flute player sculpture | glass on metal framework  $H \times L \times W$  | 94 x 58 x 44 cm