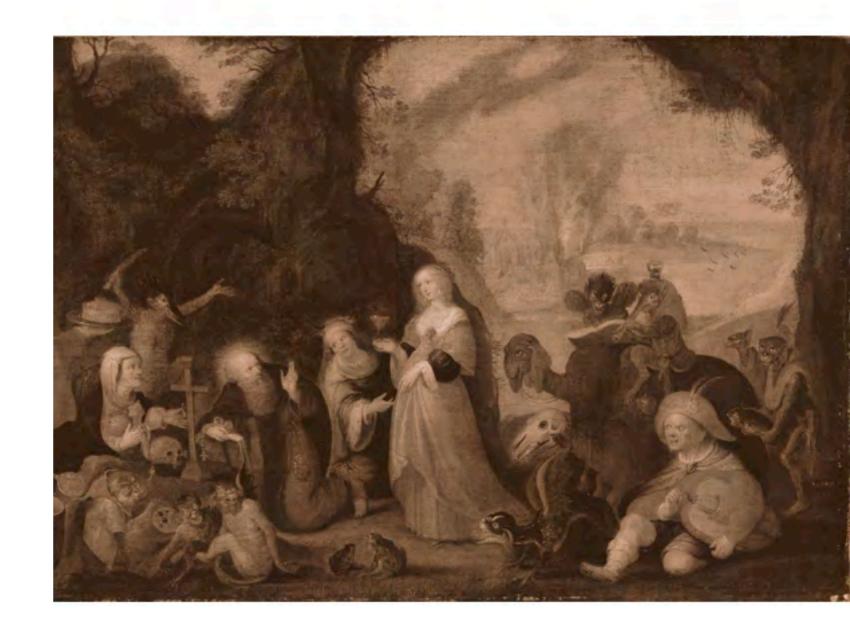

2 inkjet prints on paper Image  $\mid$  H x W  $\mid$  29 x I3 cm Frame  $\mid$  H x W  $\mid$  40 x 25 cm

The Temptation of Saint Anthony after Frans Francken the Younger

Ensemble of I flute player sculpture and I print 2008