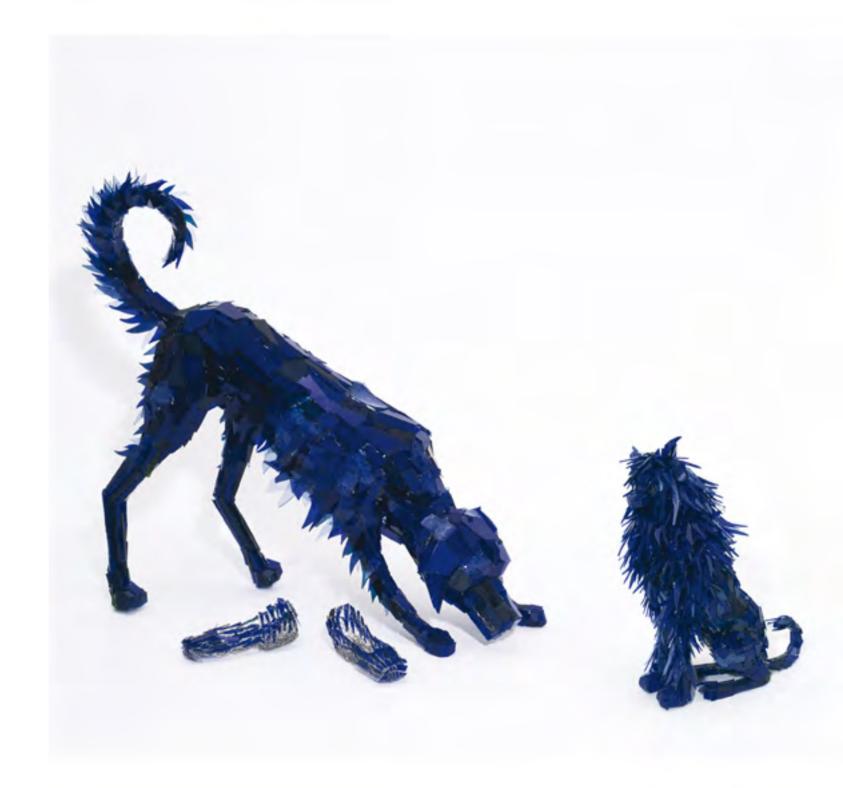

Ensemble of 2 dog sculptures, I pair of men's shoes and 2 prints 2003

Saluki dog sculpture | glass on metal framework  $H \times L \times W$  |  $120 \times 130 \times 50$  cm

Lion dog sculpture | glass on metal framework  $H \times L \times W$  |  $60 \times 45 \times 25$  cm

Pair of men's shoes | glass on wire mesh  $H \times L \times W \mid 10 \times 30 \times 15$  cm | one shoe

2 inkjet prints on paper Image  $\mid$  H x W  $\mid$  29 x I3 cm Frame  $\mid$  H x W  $\mid$  40 x 25 cm

07

Duke Henry the Pious of Saxony and his Wife Catherine of Mecklenburg after Lucas Cranach the Elder

Ensemble of 2 dog sculptures, I pair of men's shoes and 2 prints 2003

Saluki dog sculpture | glass on metal framework  $H \times L \times W$  |  $120 \times 130 \times 50$  cm

Lion dog sculpture | glass on metal framework  $H \times L \times W$  |  $60 \times 45 \times 25$  cm

Pair of men's shoes | glass on wire mesh  $H \times L \times W \mid 10 \times 30 \times 15$  cm | one shoe

2 inkjet prints on paper Image  $\mid$  H x W  $\mid$  29 x I3 cm Frame  $\mid$  H x W  $\mid$  40 x 25 cm

The Temptation of Saint Anthony after Frans Francken the Younger

Ensemble of I flute player sculpture and I print 2008