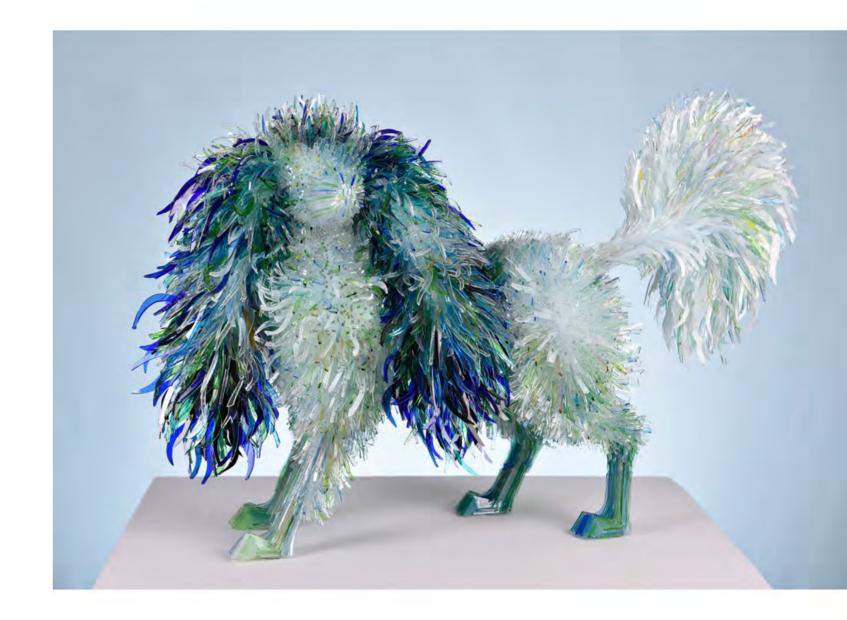

04

King-Charles-Spaniel after Johann Friedrich Wegener

Ensemble of I spaniel sculpture and I print 2019

Spaniel sculpture | glass on metal framework  $H \times L \times W$  | 55 × 88 × 34 cm

Inkjet print on paper
Image | H x W | 58 x 78 cm
Frame | H x W | 83 x 101 cm

04

King-Charles-Spaniel after Johann Friedrich Wegener

Ensemble of I spaniel sculpture and I print 2019

Spaniel sculpture | glass on metal framework  $H \times L \times W$  |  $55 \times 88 \times 34$  cm