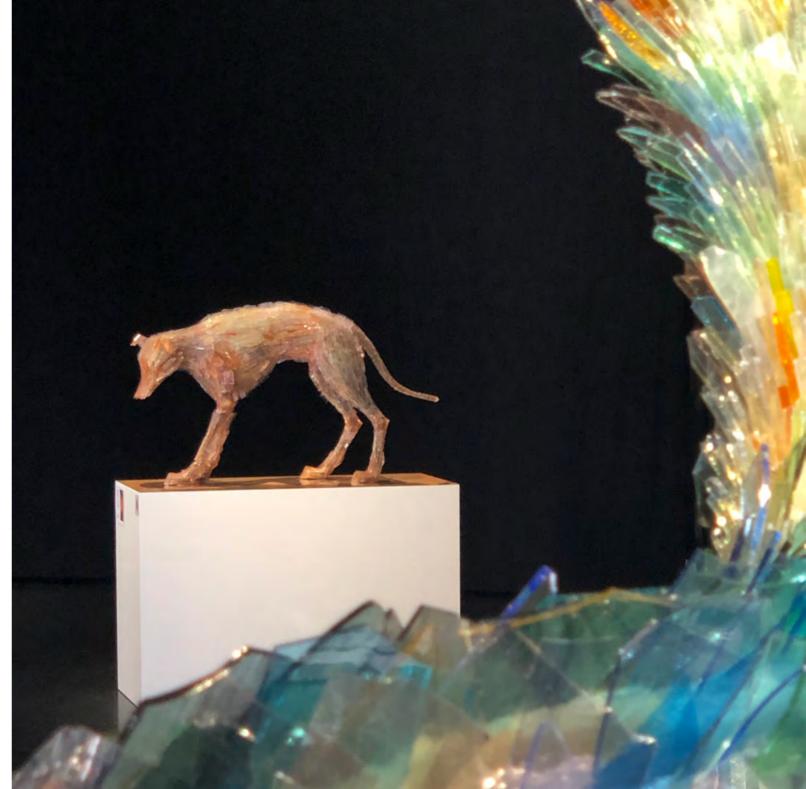

# 2 inkjet prints on paper

Print-1 | full view | frame |  $H \times W$  |  $135 \times 125$  cm Print-2 | detail view | frame |  $H \times W$  | 46,5 x 54 cm

07

Duke Henry the Pious of Saxony and his Wife Catherine of Mecklenburg after Lucas Cranach the Elder

Ensemble of 2 dog sculptures, I pair of men's shoes and 2 prints 2003

Saluki dog sculpture | glass on metal framework  $H \times L \times W$  |  $120 \times 130 \times 50$  cm

Lion dog sculpture | glass on metal framework  $H \times L \times W$  |  $60 \times 45 \times 25$  cm

07

Duke Henry the Pious of Saxony and his Wife Catherine of Mecklenburg after Lucas Cranach the Elder

Ensemble of 2 dog sculptures, I pair of men's shoes and 2 prints 2003

Saluki dog sculpture | glass on metal framework  $H \times L \times W$  |  $120 \times 130 \times 50$  cm

Lion dog sculpture | glass on metal framework  $H \times L \times W$  |  $60 \times 45 \times 25$  cm

Pair of men's shoes | glass on wire mesh  $H \times L \times W \mid 10 \times 30 \times 15$  cm | one shoe