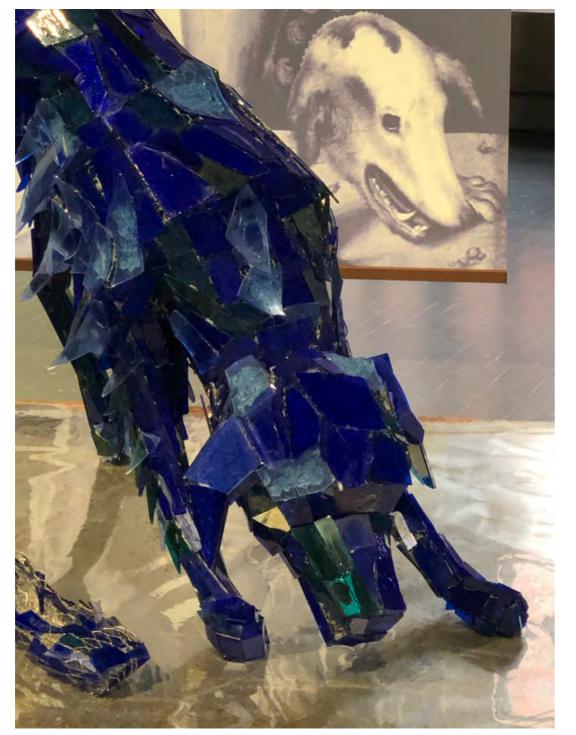

Ensemble of 2 dog sculptures, I pair of men's shoes and 2 prints 2003

Saluki dog sculpture | glass on metal framework  $H \times L \times W$  |  $120 \times 130 \times 50$  cm

Lion dog sculpture | glass on metal framework  $H \times L \times W$  |  $60 \times 45 \times 25$  cm

07

Duke Henry the Pious of Saxony and his Wife Catherine of Mecklenburg after Lucas Cranach the Elder

Ensemble of 2 dog sculptures, I pair of men's shoes and 2 prints 2003

Saluki dog sculpture | glass on metal framework  $H \times L \times W$  |  $120 \times 130 \times 50$  cm