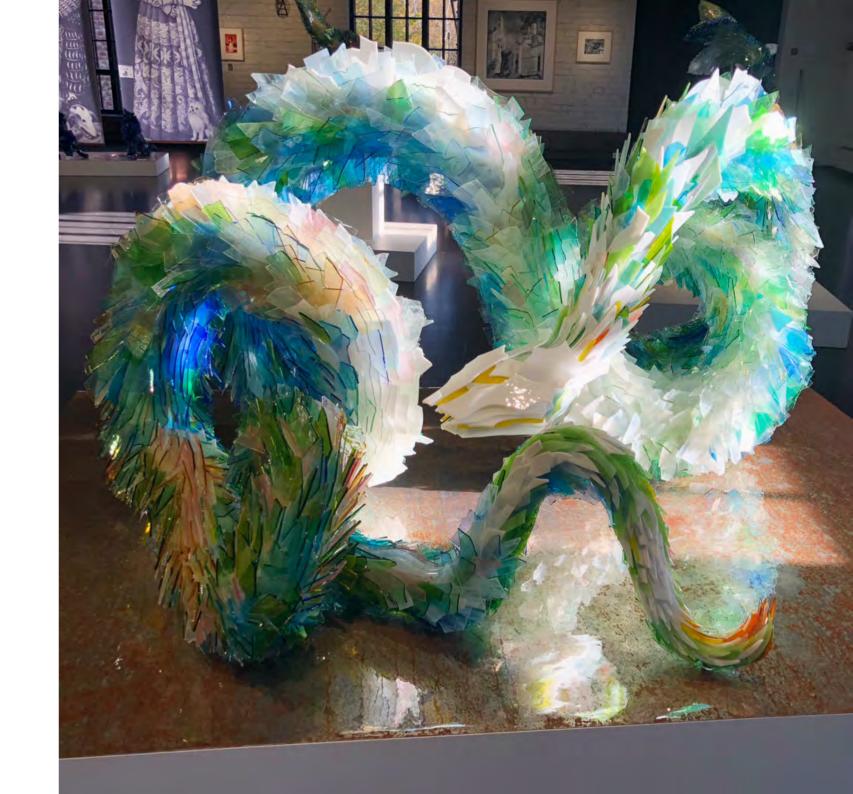

01

Snake after Albertus Seba

Ensemble of I snake sculpture and I print 2023

Snake sculpture | glass on metal framework  $H \times L \times W$  | 90 × 150 × 100 cm

Inkjet print on paper
Image |  $H \times W$  |  $48.5 \times 63.5$  cm
Sheet |  $H \times W$  |  $69.7 \times 84.8$  cm

01

Snake after Albertus Seba

Ensemble of I snake sculpture and I print 2023

Snake sculpture | glass on metal framework  $H \times L \times W$  |  $90 \times 150 \times 100$  cm

Inkjet print on paper Image |  $H \times W$  | 48,5 × 63,5 cm Sheet |  $H \times W$  | 69,7 × 84,8 cm