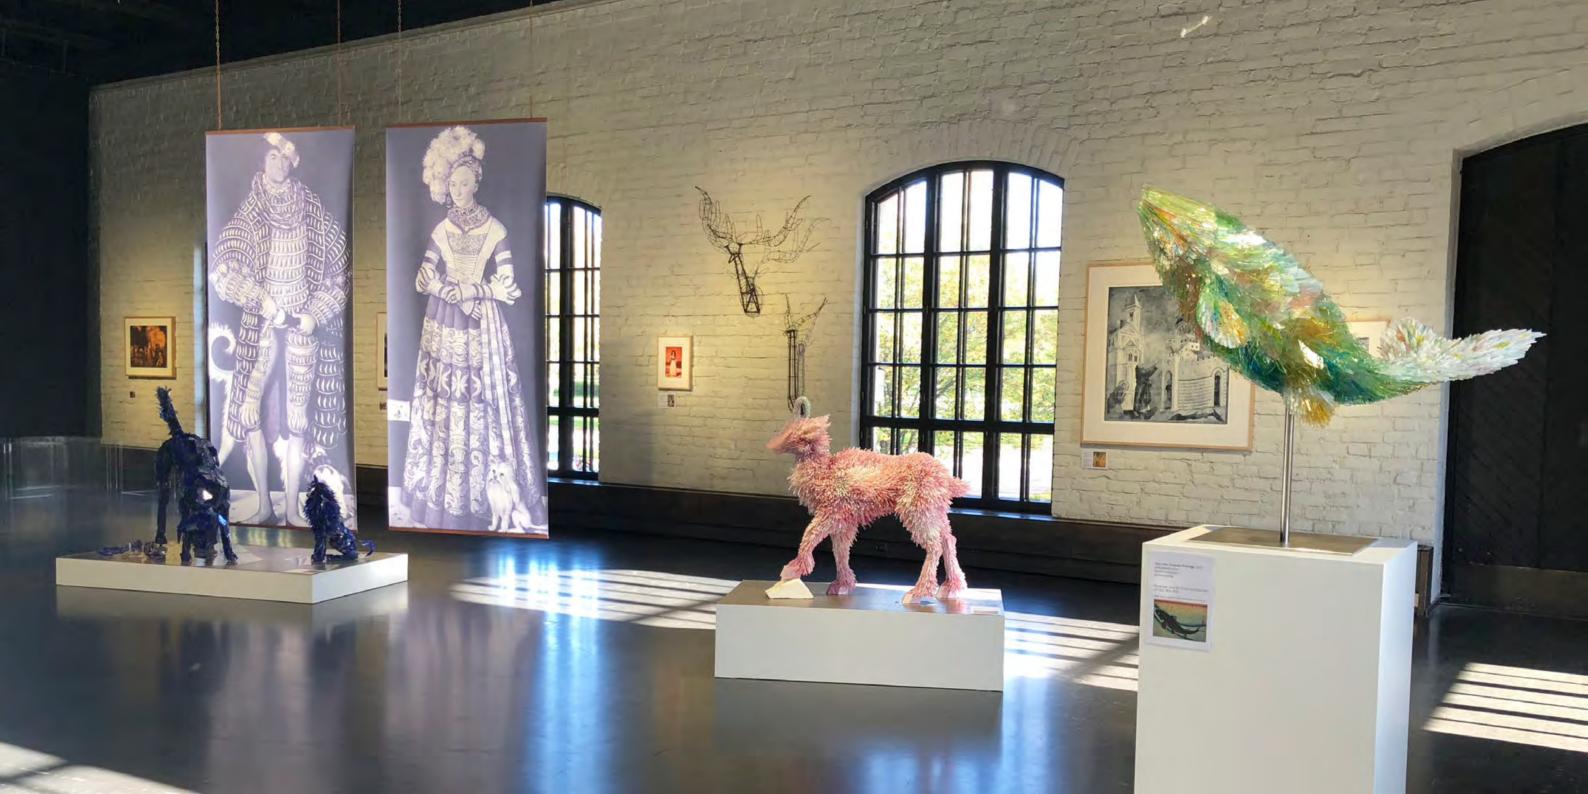

# 2 inkjet prints on paper

Print-1 | full view | frame |  $H \times W$  |  $135 \times 125$  cm Print-2 | detail view | frame |  $H \times W$  | 46,5 x 54 cm

07

Duke Henry the Pious of Saxony and his Wife Catherine of Mecklenburg after Lucas Cranach the Elder

07

Duke Henry the Pious of Saxony and his Wife Catherine of Mecklenburg after Lucas Cranach the Elder

Ensemble of 2 dog sculptures, I pair of men's shoes and 2 prints 2003

Saluki dog sculpture | glass on metal framework  $H \times L \times W$  |  $120 \times 130 \times 50$  cm

Goat after Albrecht Dürer

Ensemble of I goat sculpture and I print 2010

Goat sculpture | glass on metal frame work H x L x W | 100 x 120 x 40 cm

Inkjet print on paper
Image  $\mid$  H x W  $\mid$  26 x 39,5 cm
Sheet  $\mid$  H x W  $\mid$  48 x 61,3 cm

Goat after Albrecht Dürer

Ensemble of I goat sculpture and I print 2010

Goat sculpture | glass on metal frame work  $H \times L \times W$  |  $100 \times 120 \times 40$  cm

Inkjet print on paper
Image  $\mid$  H x W  $\mid$  26 x 39,5 cm
Sheet  $\mid$  H x W  $\mid$  48 x 61,3 cm