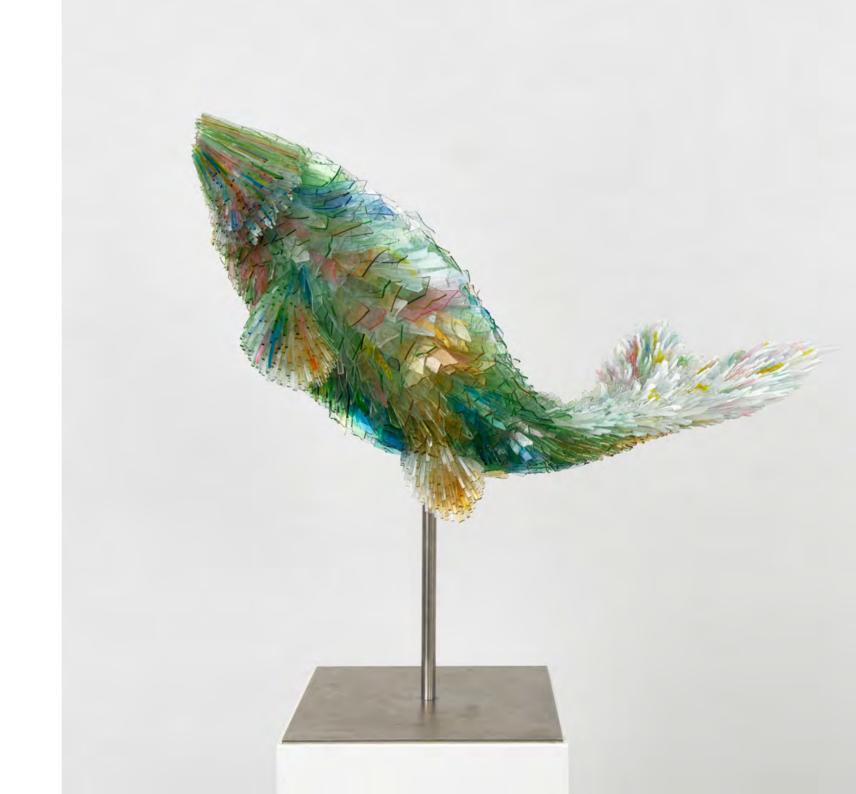

03

Carp and Iris after Katsushika Hokusai

Ensemble of I carp sculpture and I print 2023

Carp sculpture | glass on metal framework  $H \times L \times W$  |  $60 \times 85 \times 45$  cm

Inkjet print on paper Image  $\mid$  H x W  $\mid$  23,5 x 29,4 cm Sheet  $\mid$  H x W  $\mid$  43,5 x 49,4 cm

03

Carp and Iris after Katsushika Hokusai

Ensemble of I carp sculpture and I print 2023

Carp sculpture  $\mid$  glass on metal framework  $H \times L \times W \mid 60 \times 85 \times 45 \text{ cm}$ 

Inkjet print on paper Image  $\mid$  H x W  $\mid$  23,5 x 29,4 cm Sheet  $\mid$  H x W  $\mid$  43,5 x 49,4 cm