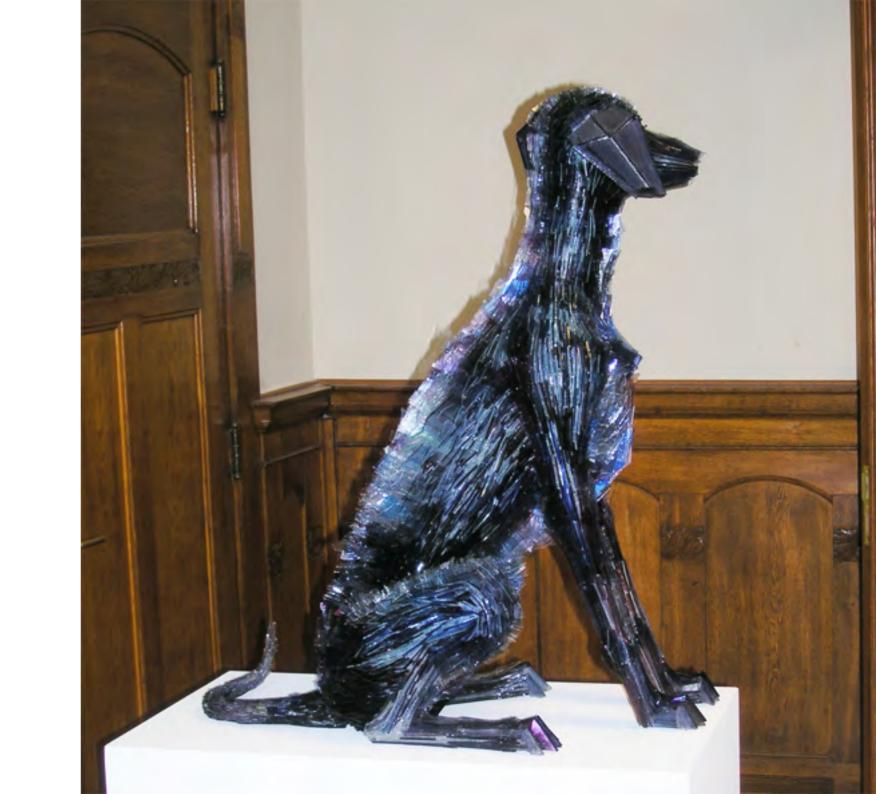

Inkjet print on paper
Image |  $H \times W$  |  $52 \times 80$  cm
Frame |  $H \times W$  |  $76 \times 102$  cm

Venus and Adonis after Peter Paul Rubens

Ensemble of I dog sculpture and I print 2008

Greyhound sculpture | glass on metal frame work  $H \times L \times W$  |  $68 \times 120 \times 30$  cm