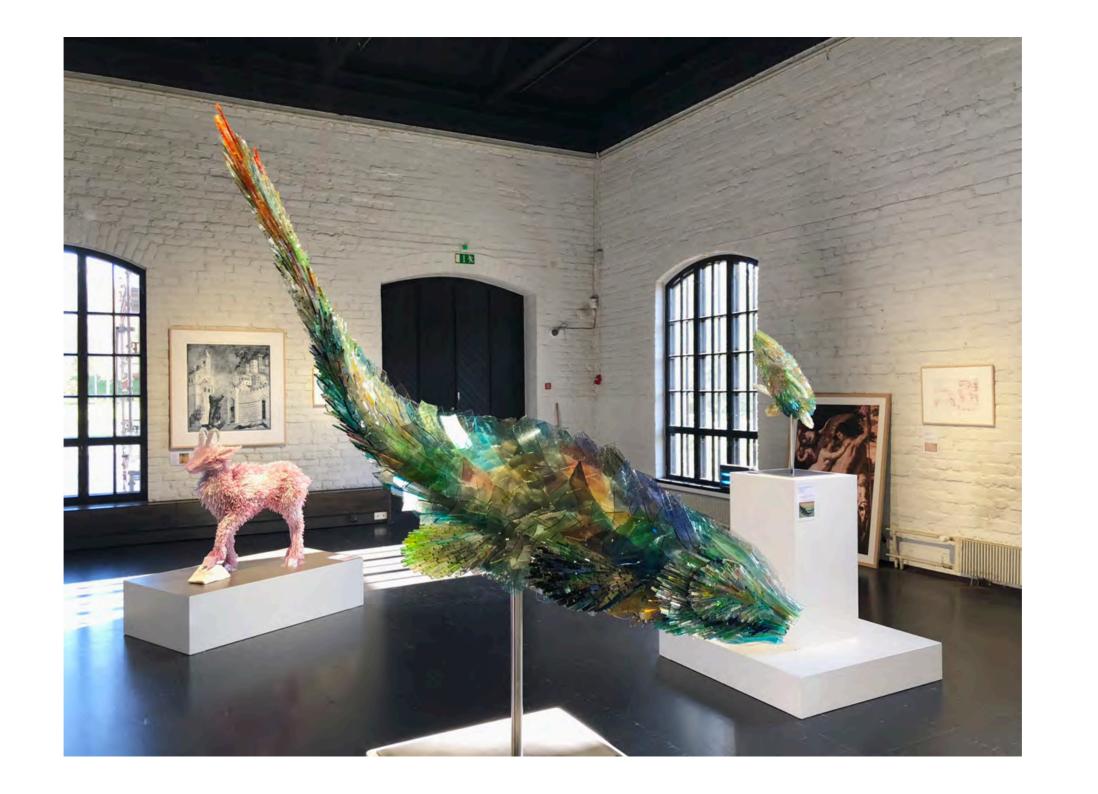

02

Three Carp after Utagawa Hiroshige

Ensemble of I carp sculpture and I print 2023

Carp sculpture | glass on metal framework H x L x W | 60 x 110 x 45 cm

Inkjet print on paper Image  $\mid$  H x W  $\mid$  24,5 x 37,4 cm Sheet  $\mid$  H x W  $\mid$  44,3 x 57,4 cm

02

Three Carp after Utagawa Hiroshige

Ensemble of I carp sculpture and I print 2023

Carp sculpture  $\mid$  glass on metal framework  $H \times L \times W \mid 60 \times 110 \times 45 \text{ cm}$ 

Inkjet print on paper Image  $\mid$  H x W  $\mid$  24,5 x 37,4 cm Sheet  $\mid$  H x W  $\mid$  44,3 x 57,4 cm

03

Carp and Iris after Katsushika Hokusai

Ensemble of I carp sculpture and I print 2023

Carp sculpture | glass on metal framework  $H \times L \times W$  |  $60 \times 85 \times 45$  cm

Inkjet print on paper Image  $\mid$  H x W  $\mid$  23,5 x 29,4 cm Sheet  $\mid$  H x W  $\mid$  43,5 x 49,4 cm

03

Carp and Iris after Katsushika Hokusai

Ensemble of I carp sculpture and I print 2023

Carp sculpture  $\mid$  glass on metal framework  $H \times L \times W \mid 60 \times 85 \times 45 \text{ cm}$ 

Inkjet print on paper Image  $\mid$  H x W  $\mid$  23,5 x 29,4 cm Sheet  $\mid$  H x W  $\mid$  43,5 x 49,4 cm