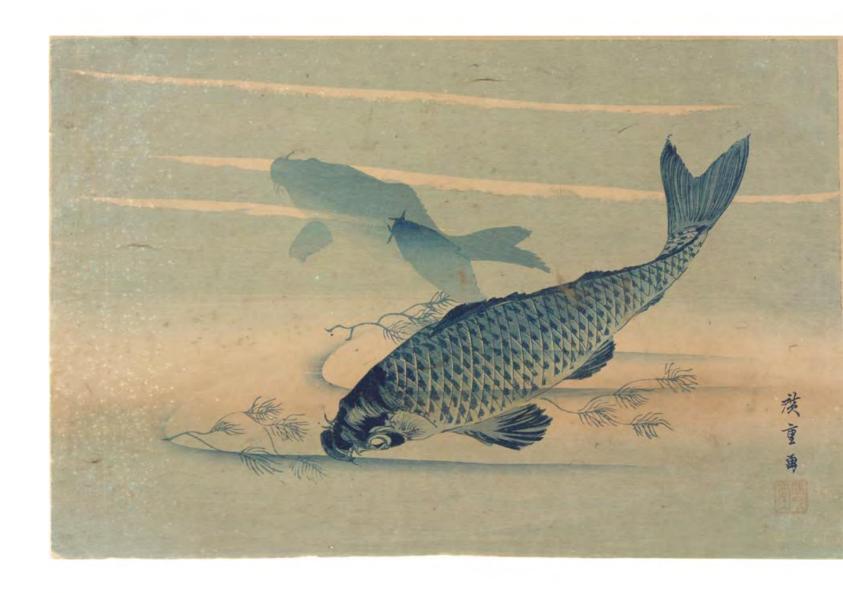

02

Three Carp after Utagawa Hiroshige

Ensemble of I carp sculpture and I print 2023

Carp sculpture | glass on metal framework H x L x W | 60 x 110 x 45 cm

Inkjet print on paper Image  $\mid$  H x W  $\mid$  24,5 x 37,4 cm Sheet  $\mid$  H x W  $\mid$  44,3 x 57,4 cm

02

Three Carp after Utagawa Hiroshige

Ensemble of I carp sculpture and I print 2023

Carp sculpture  $\mid$  glass on metal framework  $H \times L \times W \mid 60 \times 110 \times 45 \text{ cm}$ 

Inkjet print on paper Image  $\mid$  H x W  $\mid$  24,5 x 37,4 cm Sheet  $\mid$  H x W  $\mid$  44,3 x 57,4 cm