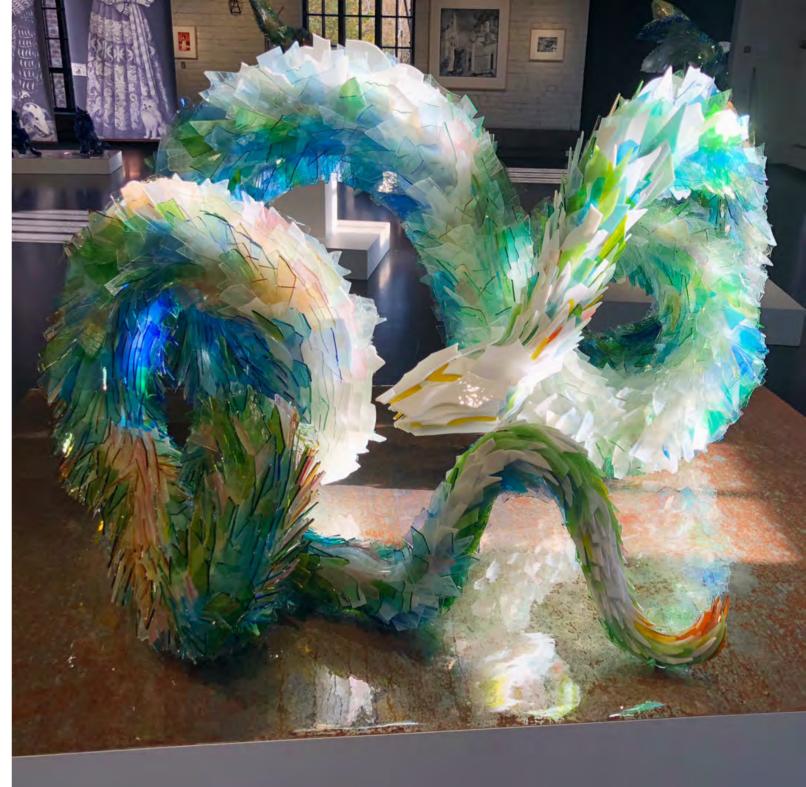

01

Snake after Albertus Seba

Ensemble of I snake sculpture and I print 2023

Snake sculpture | glass on metal framework  $H \times L \times W$  | 90 × 150 × 100 cm

Inkjet print on paper
Image |  $H \times W$  |  $48.5 \times 63.5$  cm
Sheet |  $H \times W$  |  $69.7 \times 84.8$  cm

01

Snake after Albertus Seba

Ensemble of I snake sculpture and I print 2023

Snake sculpture | glass on metal framework  $H \times L \times W$  |  $90 \times 150 \times 100$  cm

Inkjet print on paper Image |  $H \times W$  | 48,5 × 63,5 cm Sheet |  $H \times W$  | 69,7 × 84,8 cm