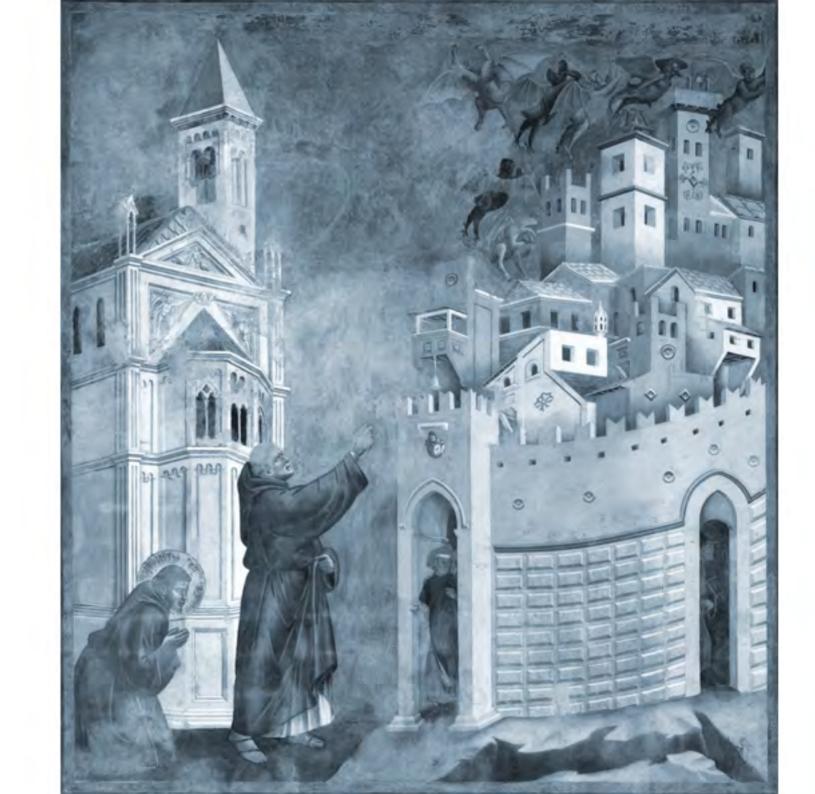

Inkjet print on paper
Image | H x W | 35 x 29 cm
Frame | H x W | 41 x 35 cm

Demon after Giotto di Bondone

Ensemble of 1 demon sculpture and 2 prints 2018

Demon sculpture | glass on metal framework H x L x W | 105 x 120 x 100 cm

2 inkjet prints on paper Print-I | full view | frame |  $H \times W$  |  $135 \times 125$  cm Print-2 | detail view | frame |  $H \times W$  |  $46,5 \times 54$  cm

Demon after Giotto di Bondone

Ensemble of 1 demon sculpture and 2 prints 2018

Demon sculpture | glass on metal framework H x L x W | 105 x 120 x 100 cm

# 2 inkjet prints on paper

Print-I | full view | frame |  $H \times W$  |  $I35 \times I25$  cm Print-2 | detail view | frame |  $H \times W$  |  $46.5 \times 54$  cm

06

Demon after Giotto di Bondone

Ensemble of 1 demon sculpture and 2 prints 2018

Demon sculpture | glass on metal framework  $H \times L \times W$  |  $105 \times 120 \times 100$  cm

# 2 inkjet prints on paper

Print-1 | full view | frame |  $H \times W$  |  $135 \times 125$  cm Print-2 | detail view | frame |  $H \times W$  | 46,5 x 54 cm

07

Duke Henry the Pious of Saxony and his Wife Catherine of Mecklenburg after Lucas Cranach the Elder