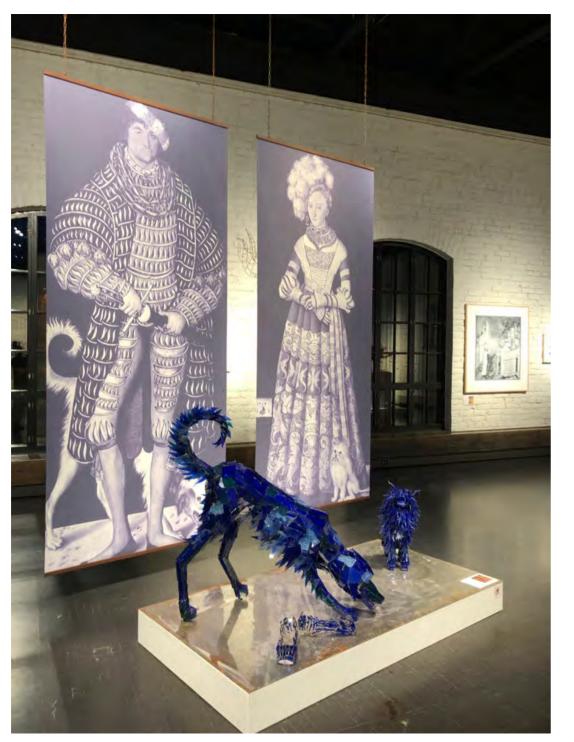

# 2 inkjet prints on paper

Print-1 | full view | frame |  $H \times W$  |  $135 \times 125$  cm Print-2 | detail view | frame |  $H \times W$  | 46,5 x 54 cm

07

Duke Henry the Pious of Saxony and his Wife Catherine of Mecklenburg after Lucas Cranach the Elder

Ensemble of 2 dog sculptures, I pair of men's shoes and 2 prints 2003

Saluki dog sculpture | glass on metal framework  $H \times L \times W$  |  $120 \times 130 \times 50$  cm

Lion dog sculpture | glass on metal framework  $H \times L \times W$  |  $60 \times 45 \times 25$  cm

Pair of men's shoes | glass on wire mesh  $H \times L \times W \mid 10 \times 30 \times 15$  cm | one shoe

2 inkjet prints on paper Image  $\mid$  H x W  $\mid$  29 x I3 cm Frame  $\mid$  H x W  $\mid$  40 x 25 cm

07

Duke Henry the Pious of Saxony and his Wife Catherine of Mecklenburg after Lucas Cranach the Elder

Ensemble of 2 dog sculptures, I pair of men's shoes and 2 prints 2003

Saluki dog sculpture | glass on metal framework  $H \times L \times W$  |  $120 \times 130 \times 50$  cm

Lion dog sculpture | glass on metal framework  $H \times L \times W$  |  $60 \times 45 \times 25$  cm

Pair of men's shoes | glass on wire mesh  $H \times L \times W \mid 10 \times 30 \times 15$  cm | one shoe

2 inkjet prints on paper Image  $\mid$  H x W  $\mid$  29 x I3 cm Frame  $\mid$  H x W  $\mid$  40 x 25 cm

The Temptation of Saint Anthony after Frans Francken the Younger

Ensemble of I flute player sculpture and I print 2008