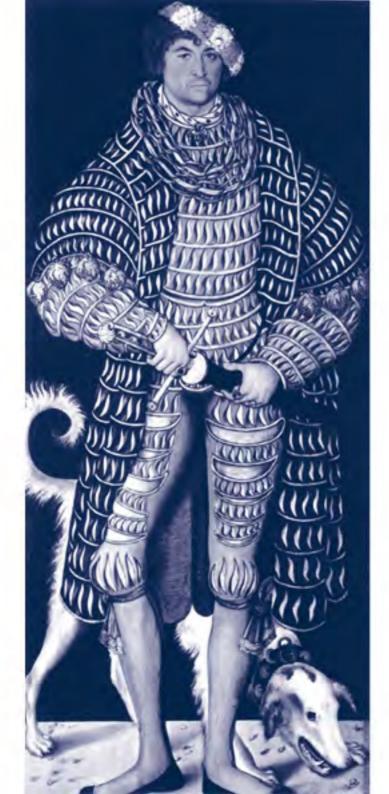

# 2 inkjet prints on paper

Print-1 | full view | frame |  $H \times W$  |  $135 \times 125$  cm Print-2 | detail view | frame |  $H \times W$  | 46,5 x 54 cm

07

Duke Henry the Pious of Saxony and his Wife Catherine of Mecklenburg after Lucas Cranach the Elder

Ensemble of 2 dog sculptures, I pair of men's shoes and 2 prints 2003

Saluki dog sculpture | glass on metal framework  $H \times L \times W$  |  $120 \times 130 \times 50$  cm

Lion dog sculpture | glass on metal framework  $H \times L \times W$  |  $60 \times 45 \times 25$  cm

Pair of men's shoes | glass on wire mesh  $H \times L \times W \mid 10 \times 30 \times 15$  cm | one shoe

2 inkjet prints on paper Image  $\mid$  H x W  $\mid$  29 x I3 cm Frame  $\mid$  H x W  $\mid$  40 x 25 cm

07

Duke Henry the Pious of Saxony and his Wife Catherine of Mecklenburg after Lucas Cranach the Elder

Ensemble of 2 dog sculptures, I pair of men's shoes and 2 prints 2003

Saluki dog sculpture | glass on metal framework  $H \times L \times W$  |  $120 \times 130 \times 50$  cm

Lion dog sculpture | glass on metal framework  $H \times L \times W$  |  $60 \times 45 \times 25$  cm

Pair of men's shoes | glass on wire mesh  $H \times L \times W \mid 10 \times 30 \times 15$  cm | one shoe

2 inkjet prints on paper Image  $\mid$  H x W  $\mid$  29 x I3 cm Frame  $\mid$  H x W  $\mid$  40 x 25 cm

The Temptation of Saint Anthony after Frans Francken the Younger

Ensemble of I flute player sculpture and I print 2008