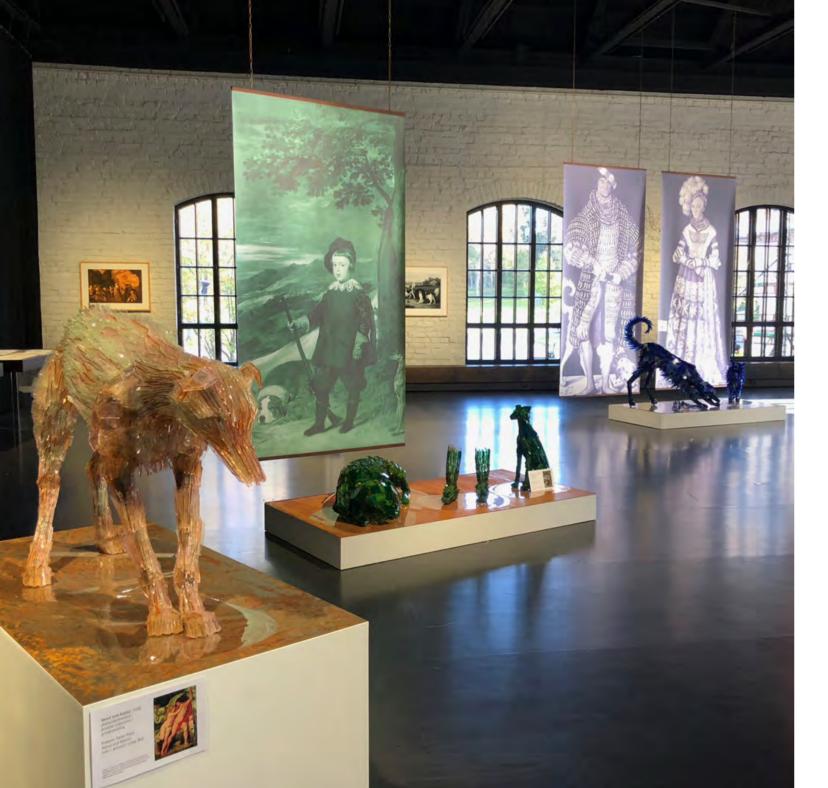

# lorch+seidel contemporary

Konstanzer Str. 9 | T + 49 (0)30 978 939 35 | info@lorch-seidel.de D-10707 Berlin | M + 49 (0)176 235 265 65 | www.lorch-seidel.de Polish artist Marta Klonowska (born 1964) crowns this year's exhibition season with an arresting flourish. Using shards of broken glass, Klonowska creates animal sculptures inspired by old paintings and drawings. The exhibition presents the artist's sculptures alongside her original sketches and illustrations of her complex work stages. In her colourful menagerie, two-dimensional animals and mythical creatures break out of their frames and enter the three-dimensional world with vivid clarity. Her technically challenging sculptures are a stunning feat of both creativity and craftsmanship. Working with intense precision, Klonowska convincingly evokes each animal's natural posture and body movements, while also capturing the mood of the original painting or drawing, whether in the quizzical gaze of a dog coaxing its owner to play, in the arched torso of a demon taking flight, or in the trajectory of a fish changing direction with a flick of its tail. *The Finnish Glass Museum* 

## THE FINNISH GLASS MUSEUM RIIHIMÄKI | OVERVIEW EXHIBITS

| N° | Work-Title                                                           | Executed    | Owner / Lender                 | Page    |
|----|----------------------------------------------------------------------|-------------|--------------------------------|---------|
|    |                                                                      |             |                                |         |
| 01 | Snake after Albertus Seba                                            | 2023        | Marta Klonowska / lorch+seidel | 27 / 28 |
| 02 | Three Carp after Utagawa Hiroshige                                   | 2023        | Marta Klonowska / lorch+seidel | 29 / 30 |
| 03 | Carp and Iris after Katsushika Hokusai                               | 2023        | Marta Klonowska / lorch+seidel | 31 / 32 |
| 04 | King Charles Spaniel after Johann Friedrich Wegener                  | 2019        | Marta Klonowska / lorch+seidel | 33 / 34 |
| 05 | Carp after Utagawa Hiroshige                                         | 2022        | Marta Klonowska / lorch+seidel | 35 / 36 |
| 06 | Demon after Giotto di Bondone                                        | 2018        | Marta Klonowska / lorch+seidel | 37 - 39 |
| 07 | Duke Henry the Pious of Saxony and His Wife Catherine of Mecklenburg | 2003        | private collection             | 40 / 41 |
| 08 | The Temptation of Saint Anthony after Frans Francken the Younger     | 2008        | private collection             | 42 / 43 |
| 09 | Venus and Adonis after Peter Paul Rubens                             | 2008        | private collection             | 44      |
| 10 | Baltasar Carlos as a Hunter after Diego Velazquez                    | 2003        | private collection             | 45      |
| П  | The Duchess of Alba (White) after Francisco de Goya                  | 2003        | private collection             | 46 / 47 |
| 12 | The Duchess of Alba (Black) after Francisco de Goya                  | 2003        | private collection             | 48 / 49 |
| 13 | Goat after Albrecht Dürer                                            | 2010        | private collection             | 50 / 51 |
| 14 | Baron after a living model                                           | 2012        | private collection             | 52 / 53 |
| 15 | Design- and Construction-Drawings                                    | 2003 - 2023 | Marta Klonowska                | 54      |