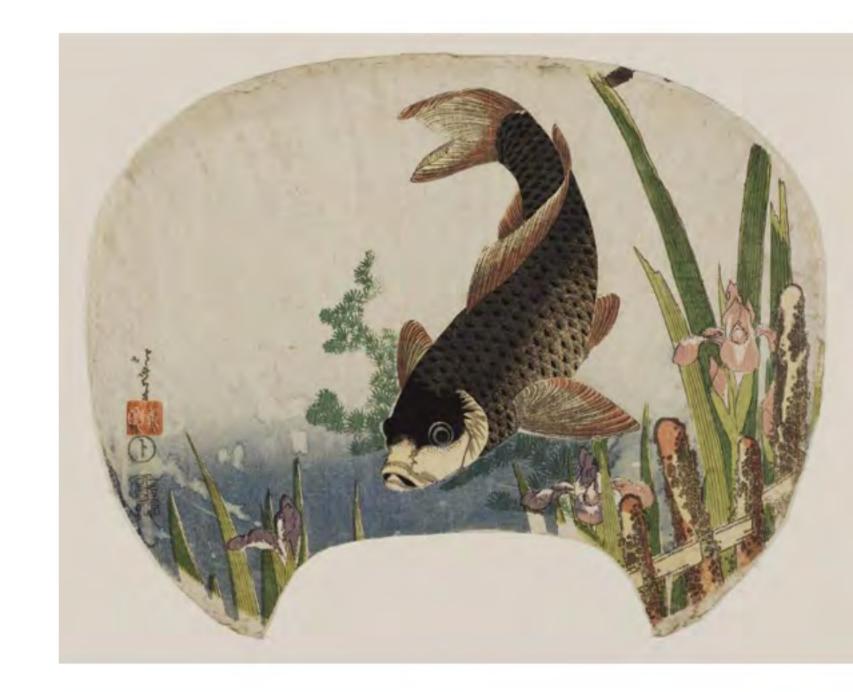

03

Carp and Iris after Katsushika Hokusai

Ensemble of I carp sculpture and I print 2023

Carp sculpture | glass on metal framework  $H \times L \times W$  |  $60 \times 85 \times 45$  cm

Inkjet print on paper Image  $\mid$  H x W  $\mid$  23,5 x 29,4 cm Sheet  $\mid$  H x W  $\mid$  43,5 x 49,4 cm

03

Carp and Iris after Katsushika Hokusai

Ensemble of I carp sculpture and I print 2023

Carp sculpture  $\mid$  glass on metal framework  $H \times L \times W \mid 60 \times 85 \times 45 \text{ cm}$ 

Inkjet print on paper Image  $\mid$  H x W  $\mid$  23,5 x 29,4 cm Sheet  $\mid$  H x W  $\mid$  43,5 x 49,4 cm