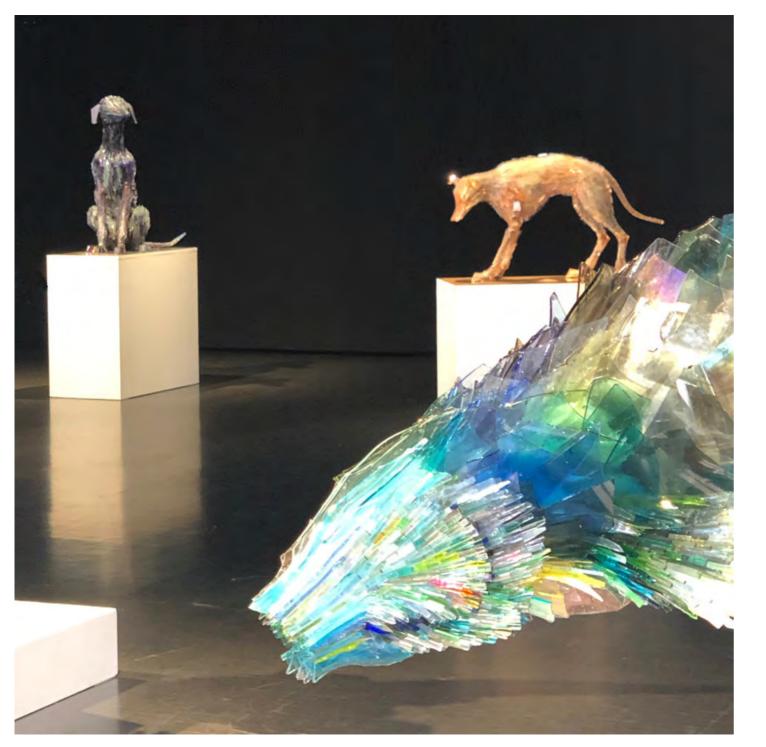

# 2 inkjet prints on paper

Print-1 | full view | frame |  $H \times W$  |  $135 \times 125$  cm Print-2 | detail view | frame |  $H \times W$  | 46,5 x 54 cm

07

Duke Henry the Pious of Saxony and his Wife Catherine of Mecklenburg after Lucas Cranach the Elder

Ensemble of 2 dog sculptures, I pair of men's shoes and 2 prints 2003

Saluki dog sculpture | glass on metal framework  $H \times L \times W$  |  $120 \times 130 \times 50$  cm

Lion dog sculpture | glass on metal framework  $H \times L \times W$  |  $60 \times 45 \times 25$  cm

07

Duke Henry the Pious of Saxony and his Wife Catherine of Mecklenburg after Lucas Cranach the Elder

Ensemble of 2 dog sculptures, I pair of men's shoes and 2 prints 2003

Saluki dog sculpture | glass on metal framework  $H \times L \times W$  |  $120 \times 130 \times 50$  cm

Lion dog sculpture | glass on metal framework  $H \times L \times W$  |  $60 \times 45 \times 25$  cm

Pair of men's shoes | glass on wire mesh  $H \times L \times W \mid 10 \times 30 \times 15$  cm | one shoe