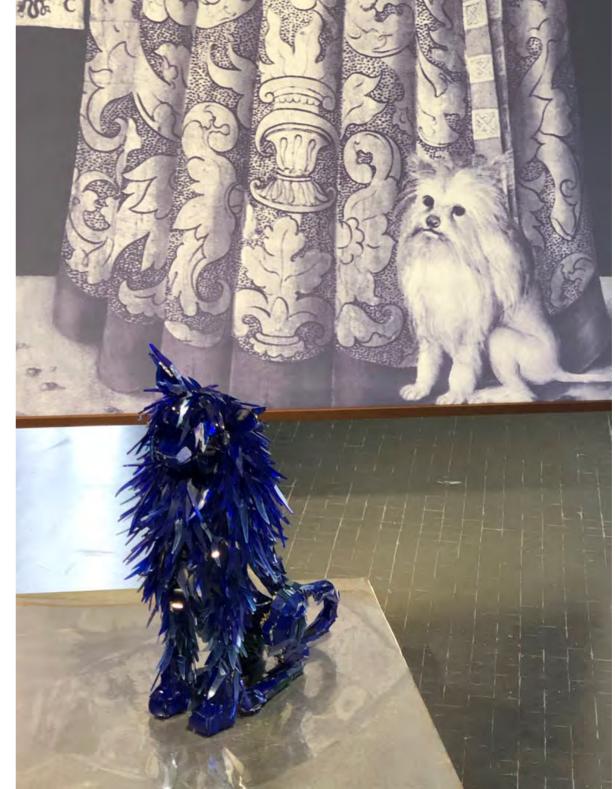

Ensemble of 2 dog sculptures, I pair of men's shoes and 2 prints 2003

Saluki dog sculpture | glass on metal framework  $H \times L \times W$  |  $120 \times 130 \times 50$  cm

Lion dog sculpture | glass on metal framework  $H \times L \times W$  |  $60 \times 45 \times 25$  cm

Lion dog sculpture | glass on metal framework  $H \times L \times W$  |  $60 \times 45 \times 25$  cm

Pair of men's shoes | glass on wire mesh  $H \times L \times W \mid 10 \times 30 \times 15$  cm | one shoe