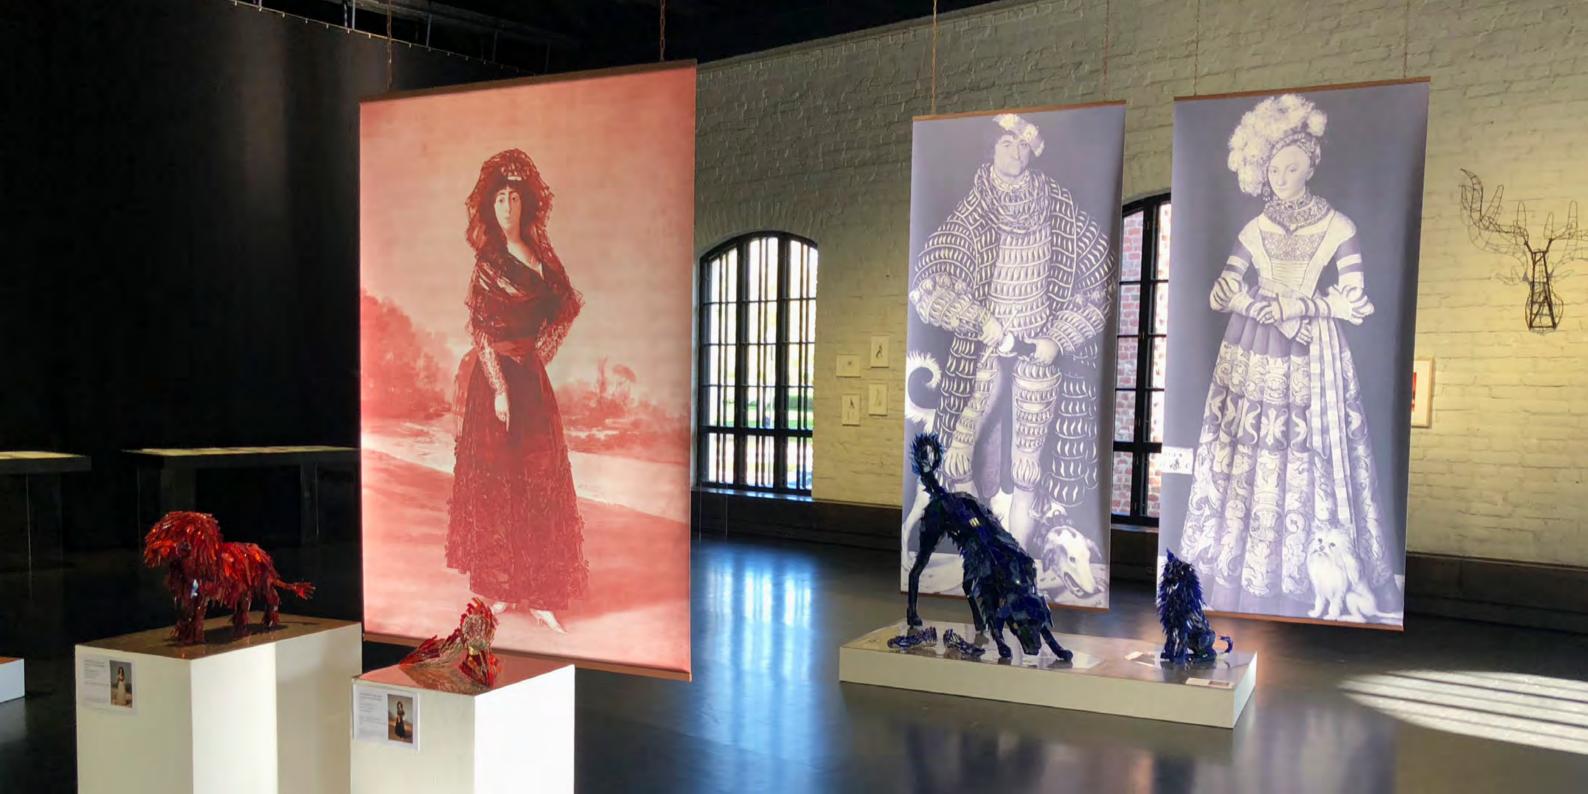

Pair of children's boots | glass on wire mesh  $H \times L \times W$  |  $35 \times 25 \times 10$  cm

Inkjet print on canvas
Stretcher | H x W | 188 x 101 cm

The Duchess of Alba (White) after Francisco de Goya

Ensemble of I dog sculpture and I print 2003

Dog sculpture | glass on metal frame work H x L x W | 38 x 44 x 25 cm

Inkjet print on paper | actually at lorch+seidel in Berlin Image |  $H \times W$  |  $29 \times 19,5$  cm Frame |  $H \times W$  |  $49 \times 39,5$  cm

11

The Duchess of Alba (White) after Francisco de Goya

Ensemble of I dog sculpture and I print 2003

Dog sculpture | glass on metal frame work  $H \times L \times W$  |  $38 \times 44 \times 25$  cm

Inkjet print on paper  $\mid$  actually at lorch+seidel in Berlin Image  $\mid$  H  $\times$  W  $\mid$  29  $\times$  19,5 cm Frame  $\mid$  H  $\times$  W  $\mid$  49  $\times$  39,5 cm

12

The Duchess of Alba (Black) after Francisco de Goya

Ensemble of I pair of ladies' shoes and I print 2003

Pair of ladies' shoes | glass on wire mesh  $H \times L \times W \mid 17 \times 25 \times 10 \text{ cm}$ 

Inkjet print on paper
Image  $\mid$  H x W  $\mid$  29 x 20,5 cm
Frame  $\mid$  H x W  $\mid$  49 x 40,5 cm

The Duchess of Alba (Black) after Francisco de Goya

Ensemble of I pair of ladies' shoes and I print 2003

Pair of ladies' shoes  $\mid$  glass on wire mesh  $H \times L \times W \mid 17 \times 25 \times 10$  cm

Inkjet print on paper
Image  $\mid$  H  $\times$  W  $\mid$  29  $\times$  20,5 cm
Frame  $\mid$  H  $\times$  W  $\mid$  49  $\times$  40,5 cm