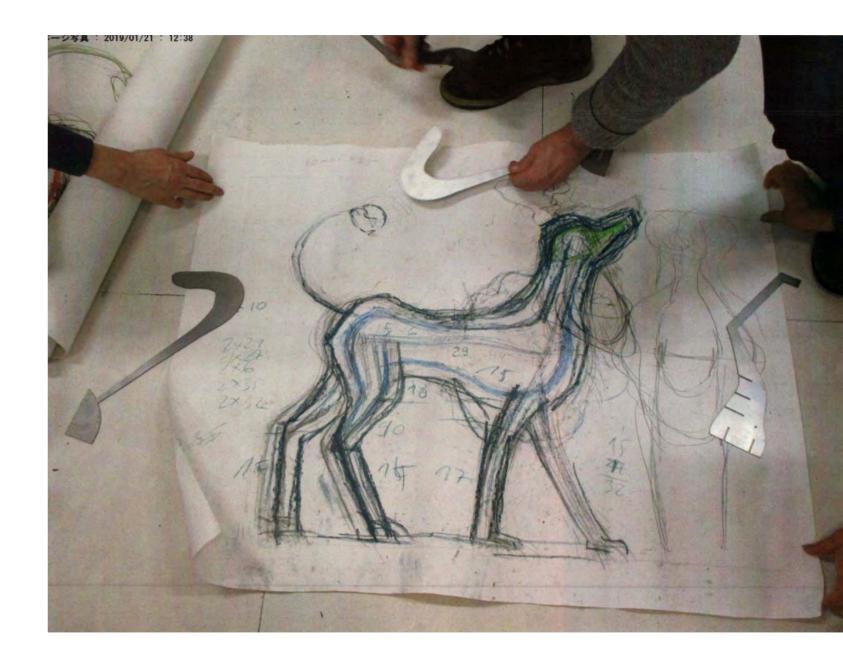

03

Carp and Iris after Katsushika Hokusai

Ensemble of I carp sculpture and I print 2023

Carp sculpture | glass on metal framework  $H \times L \times W$  |  $60 \times 85 \times 45$  cm

Inkjet print on paper Image  $\mid$  H x W  $\mid$  23,5 x 29,4 cm Sheet  $\mid$  H x W  $\mid$  43,5 x 49,4 cm

03

Carp and Iris after Katsushika Hokusai

Ensemble of I carp sculpture and I print 2023

Carp sculpture  $\mid$  glass on metal framework  $H \times L \times W \mid 60 \times 85 \times 45 \text{ cm}$ 

Inkjet print on paper Image  $\mid$  H x W  $\mid$  23,5 x 29,4 cm Sheet  $\mid$  H x W  $\mid$  43,5 x 49,4 cm