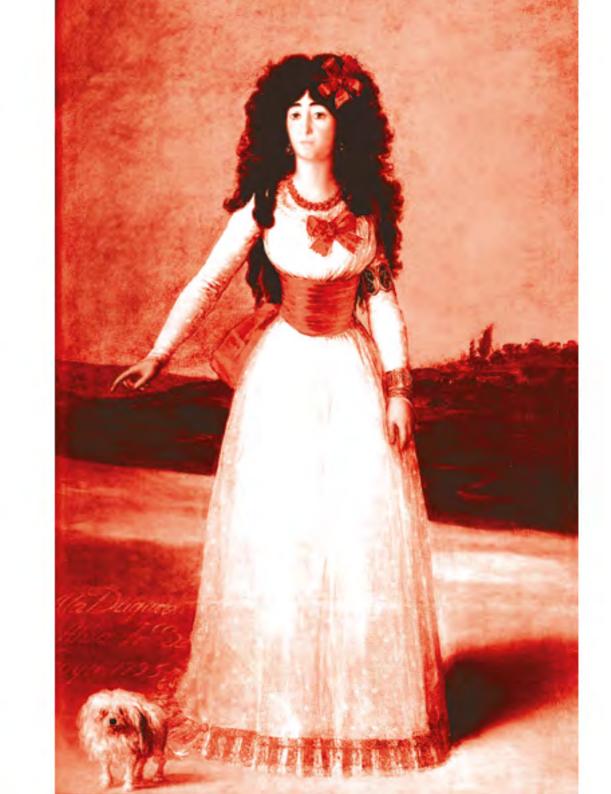

11

The Duchess of Alba (White) after Francisco de Goya

Ensemble of I dog sculpture and I print 2003

Dog sculpture | glass on metal frame work  $H \times L \times W$  |  $38 \times 44 \times 25$  cm

Inkjet print on paper  $\mid$  actually at lorch+seidel in Berlin Image  $\mid$  H  $\times$  W  $\mid$  29  $\times$  19,5 cm Frame  $\mid$  H  $\times$  W  $\mid$  49  $\times$  39,5 cm

12

The Duchess of Alba (Black) after Francisco de Goya

Ensemble of I pair of ladies' shoes and I print 2003

Pair of ladies' shoes | glass on wire mesh  $H \times L \times W \mid 17 \times 25 \times 10 \text{ cm}$ 

Inkjet print on paper
Image  $\mid$  H x W  $\mid$  29 x 20,5 cm
Frame  $\mid$  H x W  $\mid$  49 x 40,5 cm

The Duchess of Alba (Black) after Francisco de Goya

Ensemble of I pair of ladies' shoes and I print 2003

Pair of ladies' shoes  $\mid$  glass on wire mesh  $H \times L \times W \mid 17 \times 25 \times 10$  cm

Inkjet print on paper
Image  $\mid$  H  $\times$  W  $\mid$  29  $\times$  20,5 cm
Frame  $\mid$  H  $\times$  W  $\mid$  49  $\times$  40,5 cm