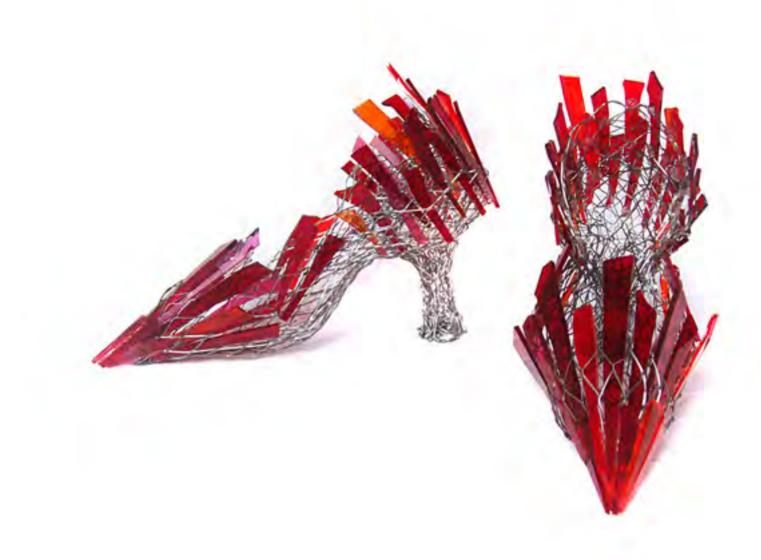

12

The Duchess of Alba (Black) after Francisco de Goya

Ensemble of I pair of ladies' shoes and I print 2003

Pair of ladies' shoes | glass on wire mesh  $H \times L \times W \mid 17 \times 25 \times 10 \text{ cm}$ 

Inkjet print on paper
Image  $\mid$  H x W  $\mid$  29 x 20,5 cm
Frame  $\mid$  H x W  $\mid$  49 x 40,5 cm

The Duchess of Alba (Black) after Francisco de Goya

Ensemble of I pair of ladies' shoes and I print 2003

Pair of ladies' shoes  $\mid$  glass on wire mesh  $H \times L \times W \mid 17 \times 25 \times 10$  cm

Inkjet print on paper
Image  $\mid$  H  $\times$  W  $\mid$  29  $\times$  20,5 cm
Frame  $\mid$  H  $\times$  W  $\mid$  49  $\times$  40,5 cm