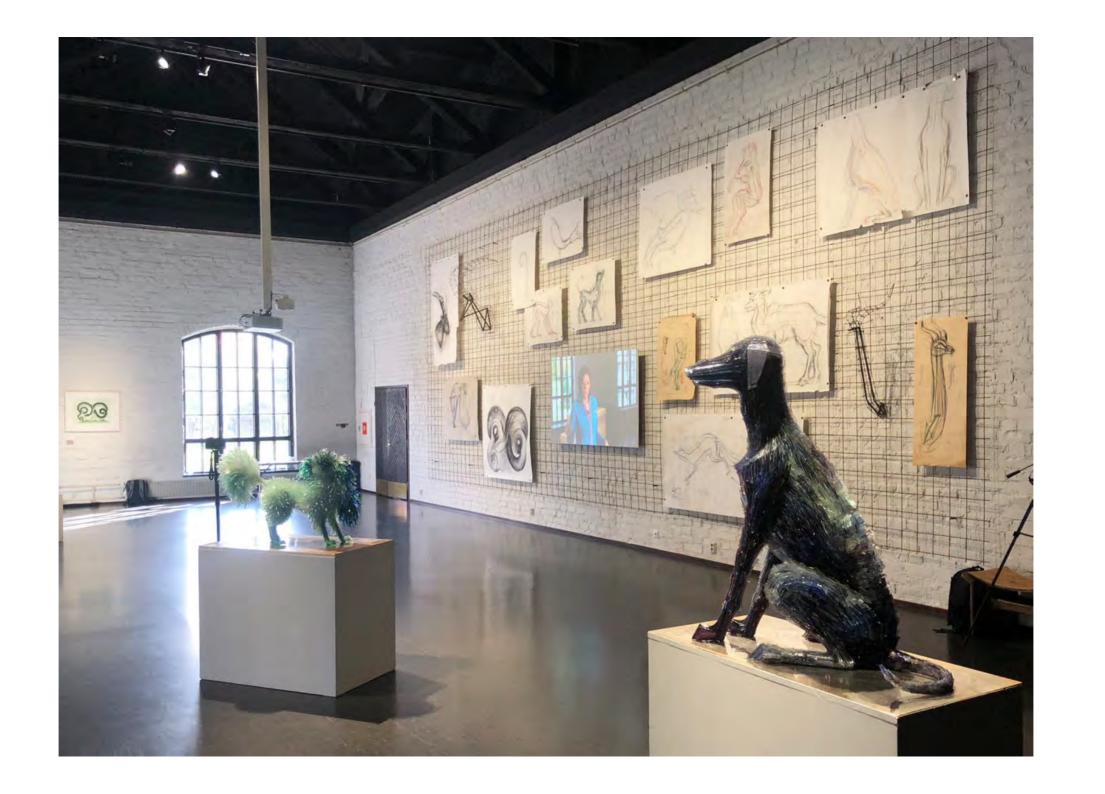

# lorch+seidel contemporary

Konstanzer Str. 9 | T + 49 (0)30 978 939 35 | info@lorch-seidel.de D-10707 Berlin | M + 49 (0)176 235 265 65 | www.lorch-seidel.de Polish artist Marta Klonowska (born 1964) crowns this year's exhibition season with an arresting flourish. Using shards of broken glass, Klonowska creates animal sculptures inspired by old paintings and drawings. The exhibition presents the artist's sculptures alongside her original sketches and illustrations of her complex work stages. In her colourful menagerie, two-dimensional animals and mythical creatures break out of their frames and enter the three-dimensional world with vivid clarity. Her technically challenging sculptures are a stunning feat of both creativity and craftsmanship. Working with intense precision, Klonowska convincingly evokes each animal's natural posture and body movements, while also capturing the mood of the original painting or drawing, whether in the quizzical gaze of a dog coaxing its owner to play, in the arched torso of a demon taking flight, or in the trajectory of a fish changing direction with a flick of its tail. *The Finnish Glass Museum* 

Various Original Sketches, Design- and Construction-Drawings by Marta Klonowska

Ca. 20 large-format + 40 small-format sheets 2003 - 2023

Size of sheets Various sizes from  $30 \times 21$  cm to  $100 \times 100$  cm